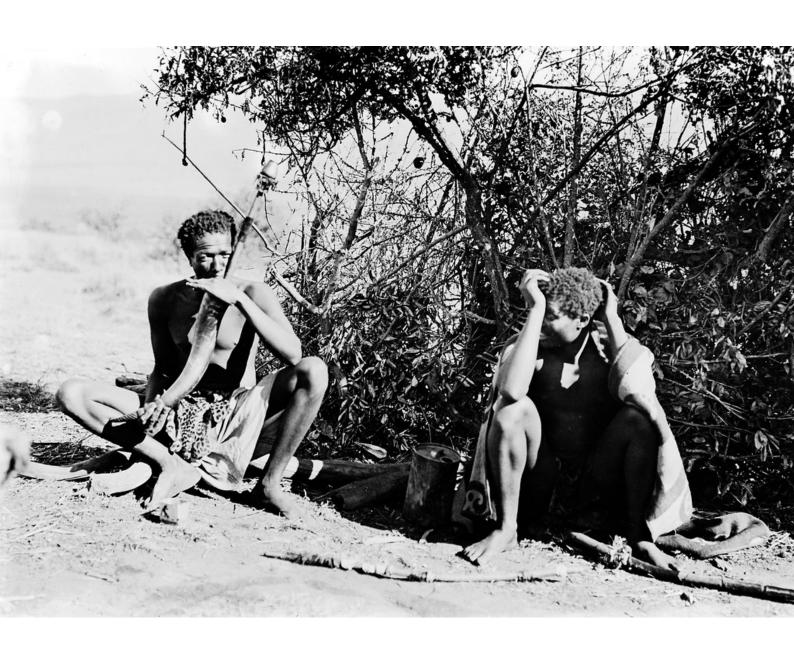

## M0005729: Two men seated, one of them smoking hemp (cannabis) through a pipe, Swaziland