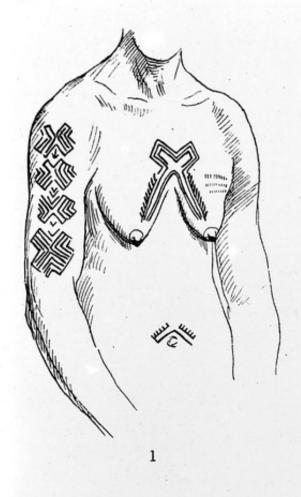

## M0005574: Illustrations of tattoo designs seen during an expedition to the Torres Straits