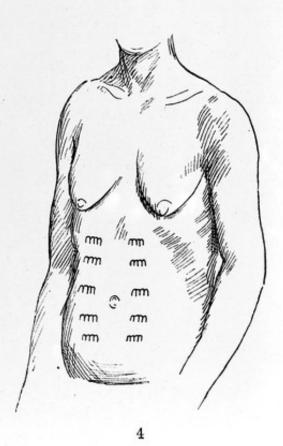

## M0005574: Illustrations of tattoo designs seen during an expedition to the Torres Straits