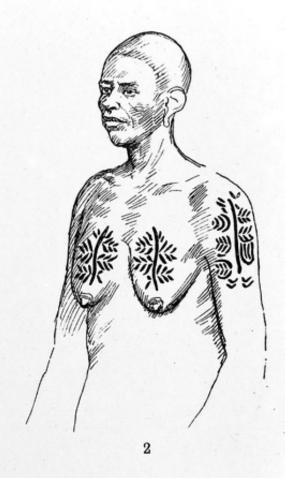

## M0005574: Illustrations of tattoo designs seen during an expedition to the Torres Straits