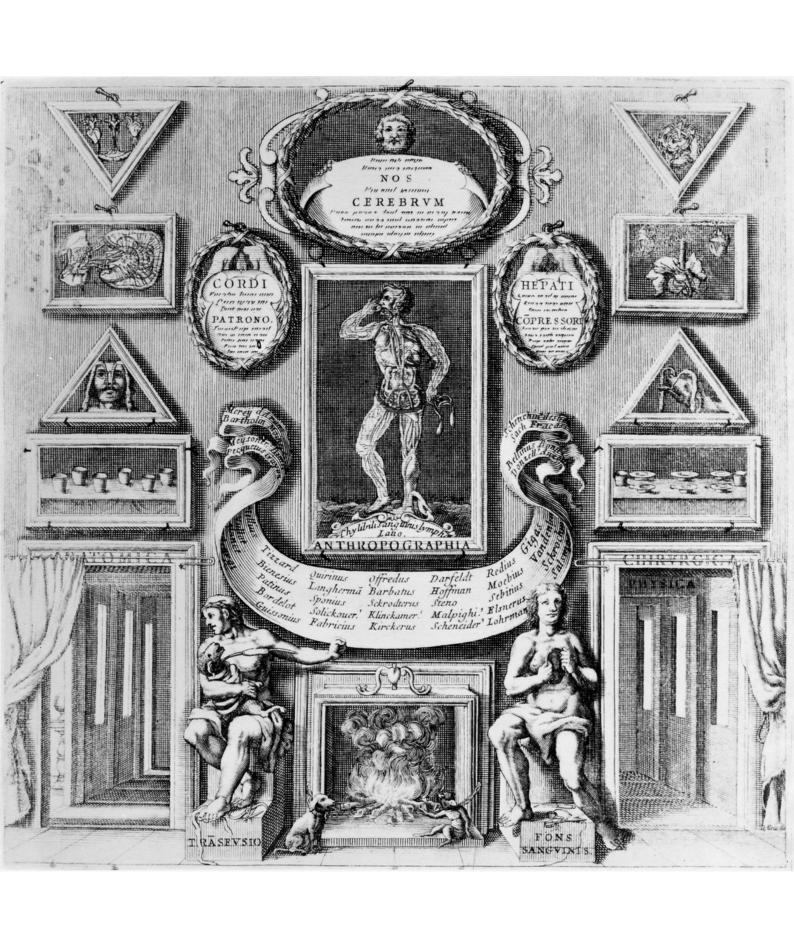

## M0005089: Engraving showing a blood transfusion between man and sheep, 17th century