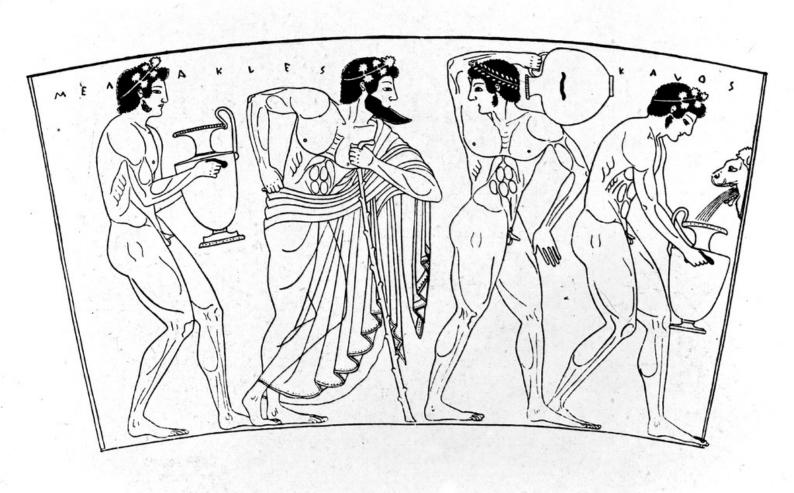

## M0005130: Line drawing of a design on an Attic hydria

## **Publication/Creation**

5 March 1937

## **Persistent URL**

https://wellcomecollection.org/works/m236v2t4

## License and attribution

Wellcome Library; GB.

Conditions of use: it is possible this item is protected by copyright and/or related rights. You are free to use this item in any way that is permitted by the copyright and related rights legislation that applies to your use. For other uses you need to obtain permission from the rights-holder(s).



Wellcome Collection 183 Euston Road London NW1 2BE UK T +44 (0)20 7611 8722 E library@wellcomecollection.org https://wellcomecollection.org