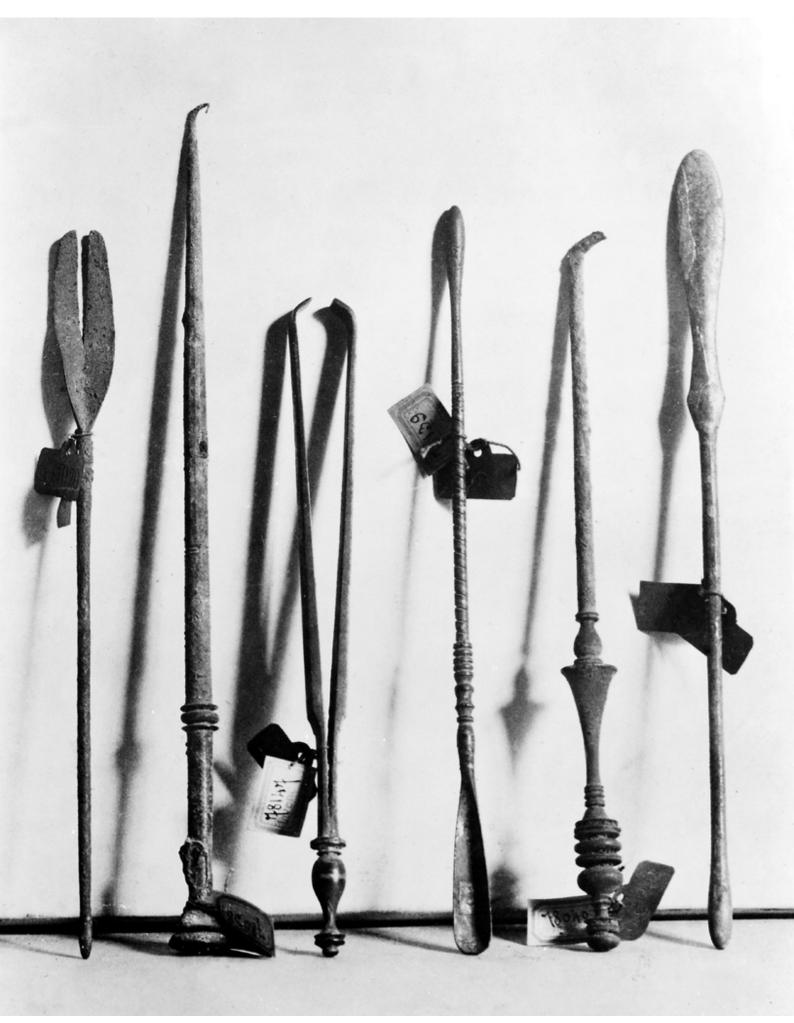

## M0004998: Roman surgical instruments from Pompeii

## **Publication/Creation**

4 November 1936

## **Persistent URL**

https://wellcomecollection.org/works/eb9rbydq

## License and attribution

Wellcome Library; GB.

Conditions of use: it is possible this item is protected by copyright and/or related rights. You are free to use this item in any way that is permitted by the copyright and related rights legislation that applies to your use. For other uses you need to obtain permission from the rights-holder(s).



Wellcome Collection 183 Euston Road London NW1 2BE UK T +44 (0)20 7611 8722 E library@wellcomecollection.org https://wellcomecollection.org