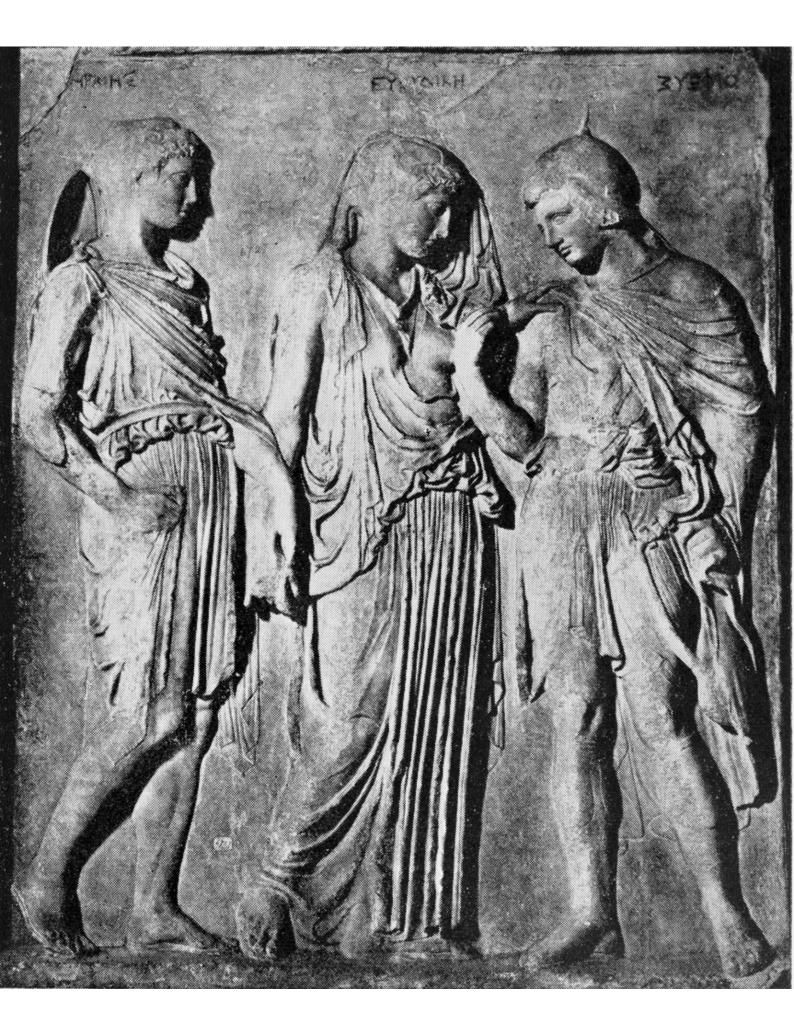

## M0005080: Relief of Orpheus and Eurydice

## **Publication/Creation**

28 November 1936

## **Persistent URL**

https://wellcomecollection.org/works/w9er3wxn

## License and attribution

Wellcome Library; GB.

Conditions of use: it is possible this item is protected by copyright and/or related rights. You are free to use this item in any way that is permitted by the copyright and related rights legislation that applies to your use. For other uses you need to obtain permission from the rights-holder(s).



Wellcome Collection 183 Euston Road London NW1 2BE UK T +44 (0)20 7611 8722 E library@wellcomecollection.org https://wellcomecollection.org