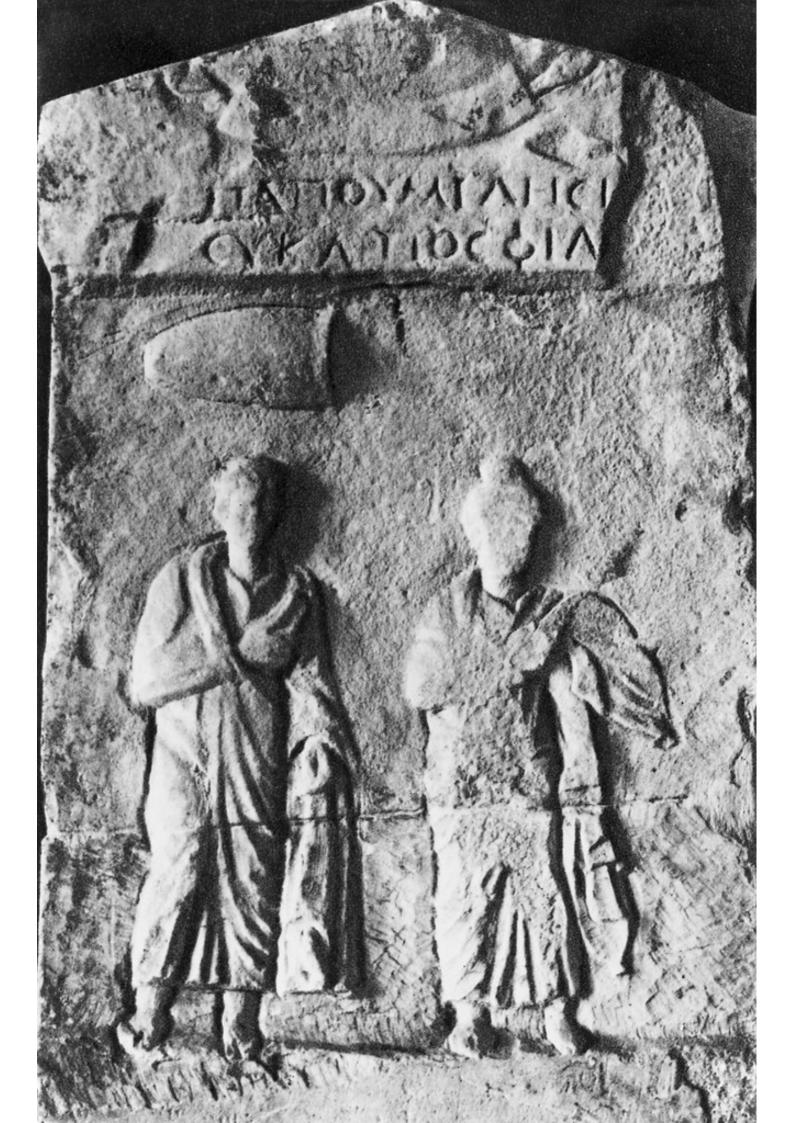

## M0004928: Funeral stele depicting a doctor and his wife

## **Publication/Creation**

October 1936

## **Persistent URL**

https://wellcomecollection.org/works/w6tzztpq

## License and attribution

Wellcome Library; GB.

Conditions of use: it is possible this item is protected by copyright and/or related rights. You are free to use this item in any way that is permitted by the copyright and related rights legislation that applies to your use. For other uses you need to obtain permission from the rights-holder(s).



Wellcome Collection 183 Euston Road London NW1 2BE UK T +44 (0)20 7611 8722 E library@wellcomecollection.org https://wellcomecollection.org