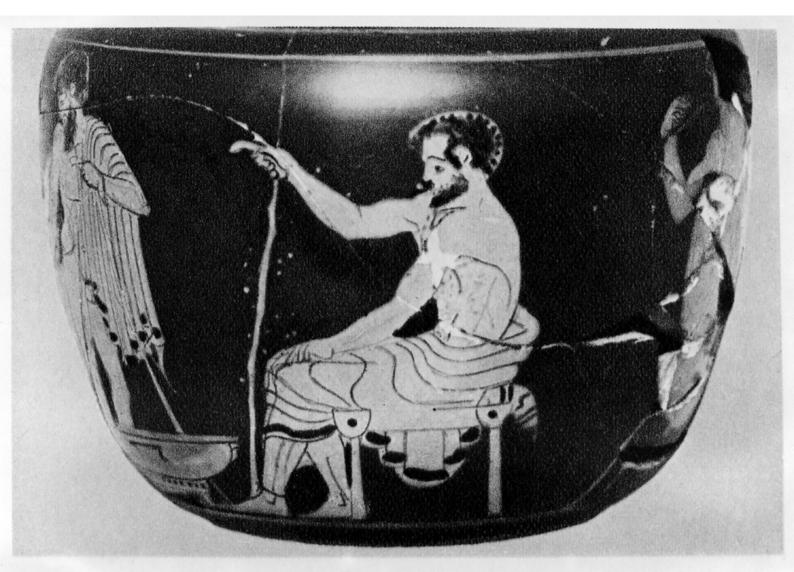

## M0004952: Greek pottery depicting a man waiting to be bled

Wellcome Collection 183 Euston Road London NW1 2BE UK T +44 (0)20 7611 8722 E library@wellcomecollection.org https://wellcomecollection.org

Aryballe Peytel. Malade, le bras bandé, attendant la saignée.