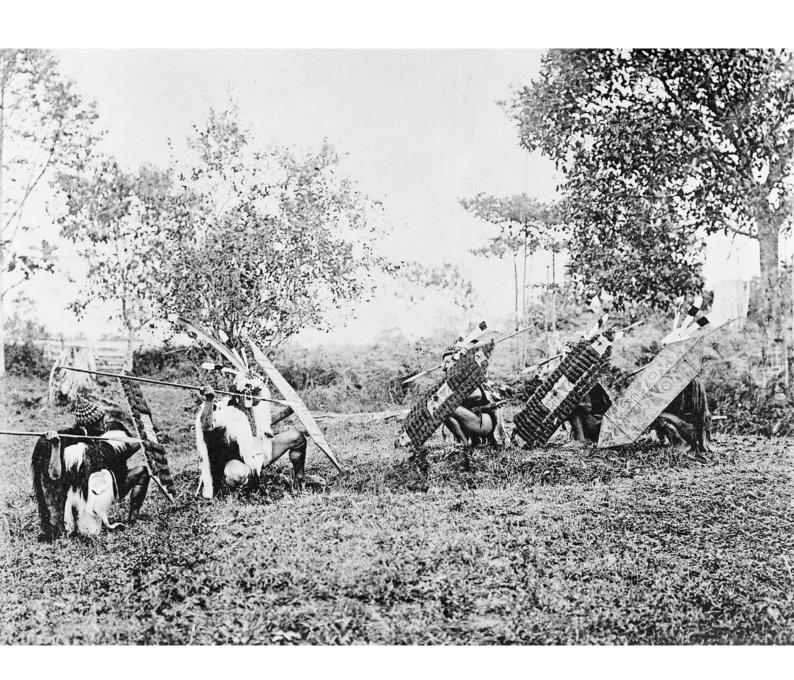

## M0005515: Group of Kenyah posing in the mode of attack, Borneo

## **Publication/Creation**

4 August 1938

## **Persistent URL**

https://wellcomecollection.org/works/rf6f6g6z

## License and attribution

Wellcome Library; GB.

This work has been identified as being free of known restrictions under copyright law, including all related and neighbouring rights and is being made available under the Creative Commons, Public Domain Mark.

You can copy, modify, distribute and perform the work, even for commercial purposes, without asking permission.



Wellcome Collection 183 Euston Road London NW1 2BE UK T +44 (0)20 7611 8722 E library@wellcomecollection.org https://wellcomecollection.org