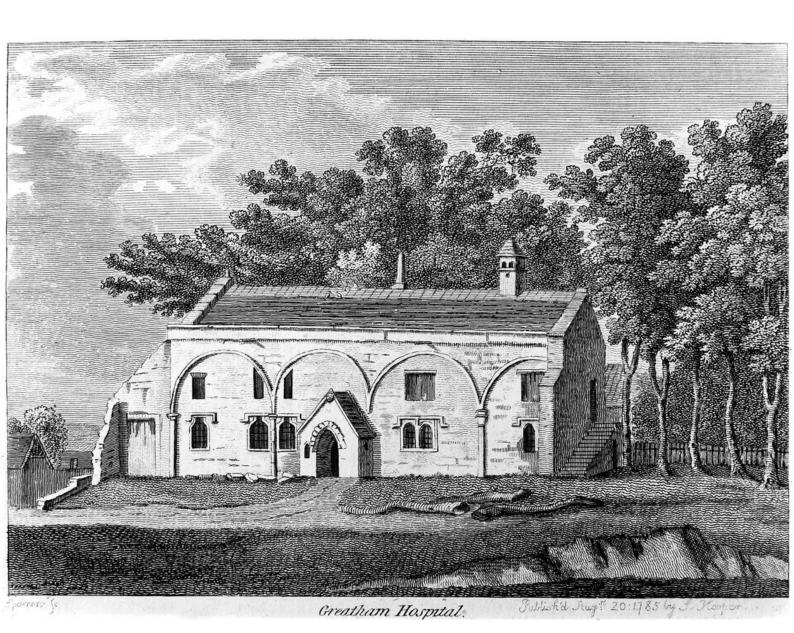

## M0005739: Exterior of Greatham Hospital, Durham

## **Publication/Creation**

23 September 1938

## **Persistent URL**

https://wellcomecollection.org/works/nv6uabaf

## License and attribution

Wellcome Library; GB.

This work has been identified as being free of known restrictions under copyright law, including all related and neighbouring rights and is being made available under the Creative Commons, Public Domain Mark.

You can copy, modify, distribute and perform the work, even for commercial purposes, without asking permission.



Wellcome Collection 183 Euston Road London NW1 2BE UK T +44 (0)20 7611 8722 E library@wellcomecollection.org https://wellcomecollection.org