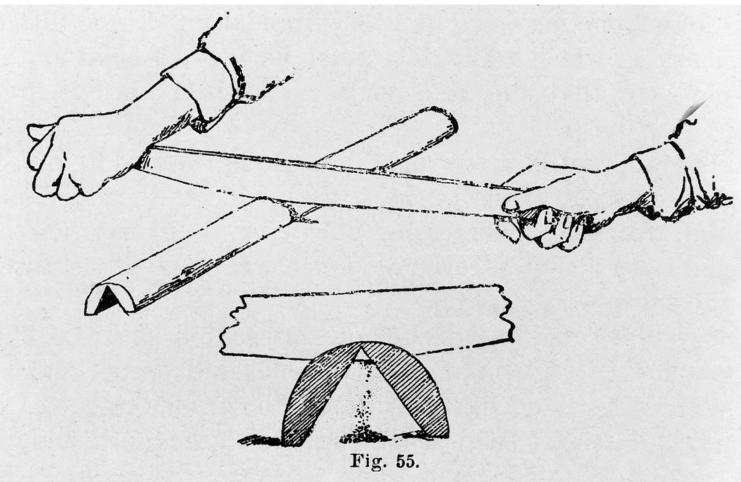

## M0005543: Illustration of a fire making method using a fire saw, after the Burmese and Malay method

FIRE-MAKING BY SAWING, AFTER THE BURMESE AND MALAY METHOD. (From photograph in the National Museum.)