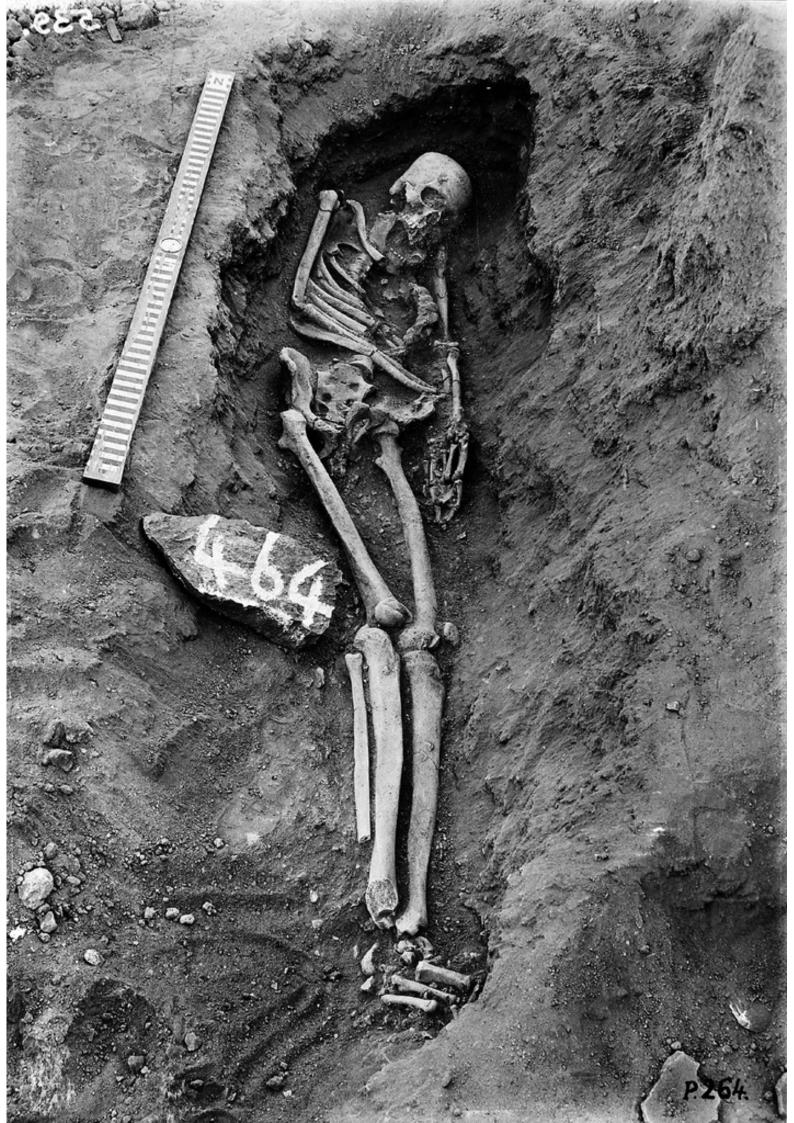

## M0005017: Grave showing a skeleton during an excavation in Caerwent, Wales

## **Publication/Creation**

6 November 1936

## **Persistent URL**

https://wellcomecollection.org/works/k6ujh3s6

## License and attribution

Wellcome Library; GB.

Conditions of use: it is possible this item is protected by copyright and/or related rights. You are free to use this item in any way that is permitted by the copyright and related rights legislation that applies to your use. For other uses you need to obtain permission from the rights-holder(s).



Wellcome Collection 183 Euston Road London NW1 2BE UK T +44 (0)20 7611 8722 E library@wellcomecollection.org https://wellcomecollection.org