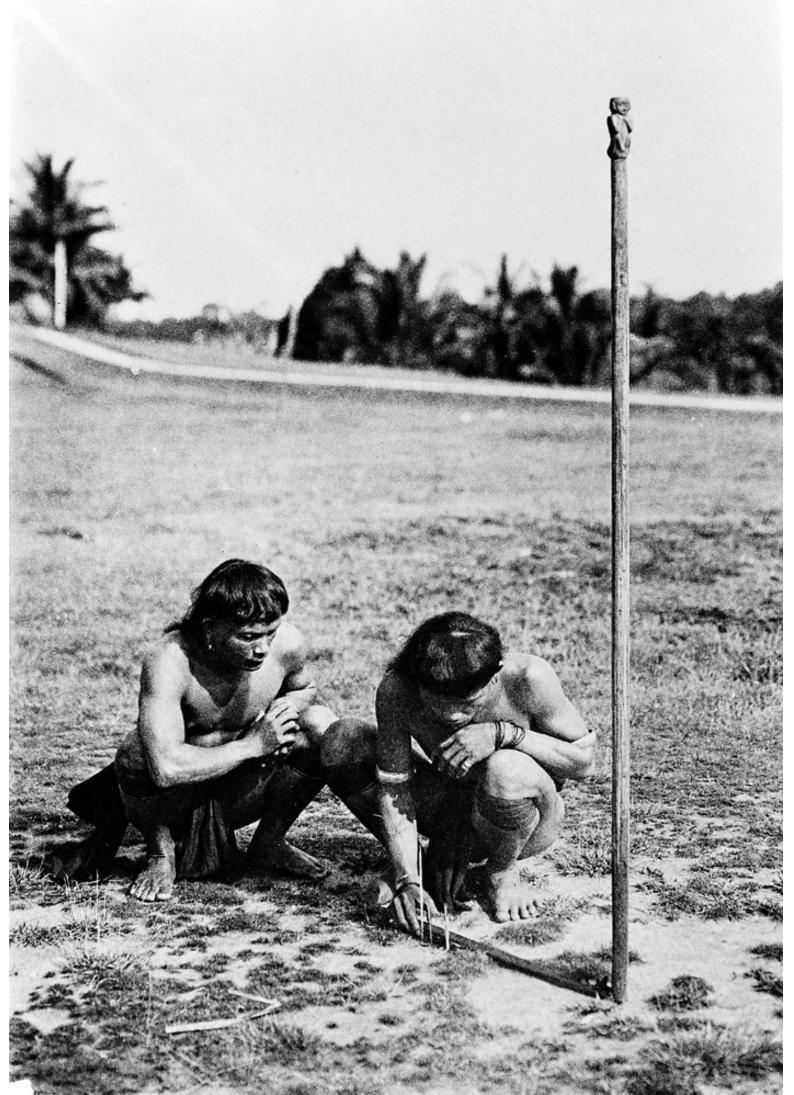

## M0005503: Determination of the longest day, Borneo

## **Publication/Creation**

4 August 1938

## **Persistent URL**

https://wellcomecollection.org/works/aeycm7bb

## License and attribution

Wellcome Library; GB.

Conditions of use: it is possible this item is protected by copyright and/or related rights. You are free to use this item in any way that is permitted by the copyright and related rights legislation that applies to your use. For other uses you need to obtain permission from the rights-holder(s).



Wellcome Collection 183 Euston Road London NW1 2BE UK T +44 (0)20 7611 8722 E library@wellcomecollection.org https://wellcomecollection.org