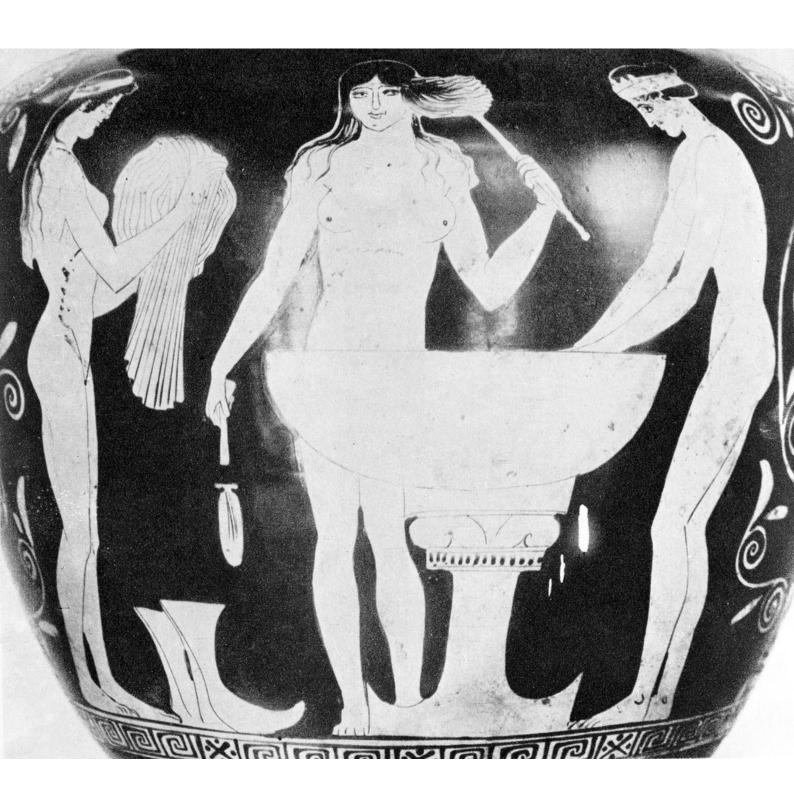

## M0004982: Section of a stamnos showing women bathing

## **Publication/Creation**

2 November 1936

## **Persistent URL**

https://wellcomecollection.org/works/ycp2sr9x

## License and attribution

Wellcome Library; GB.

Conditions of use: it is possible this item is protected by copyright and/or related rights. You are free to use this item in any way that is permitted by the copyright and related rights legislation that applies to your use. For other uses you need to obtain permission from the rights-holder(s).



Wellcome Collection 183 Euston Road London NW1 2BE UK T +44 (0)20 7611 8722 E library@wellcomecollection.org https://wellcomecollection.org