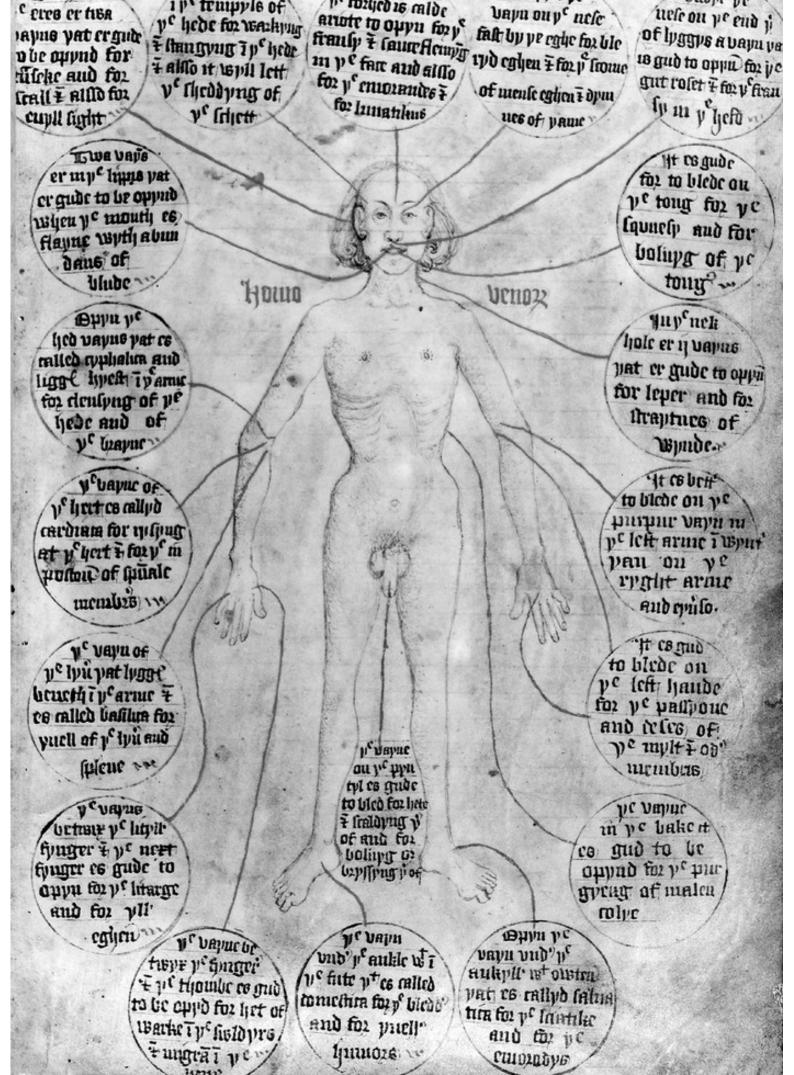

## M0005102: Figure of a man indicating bloodletting points for various diseases