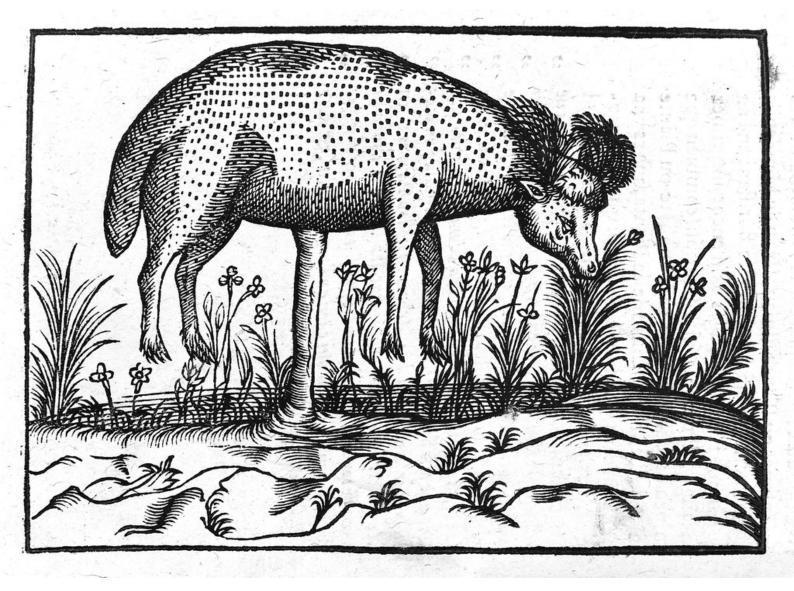

## M0005644: The boramets: a creature that grows from melon like seed, 1605

## **Publication/Creation**

September 1938

## **Persistent URL**

https://wellcomecollection.org/works/zxtzu34v

## License and attribution

Wellcome Library; GB. This work has been identified as being free of known restrictions under copyright law, including all related and neighbouring rights and is being made available under the Creative Commons, Public Domain Mark.

You can copy, modify, distribute and perform the work, even for commercial purposes, without asking permission.



Wellcome Collection 183 Euston Road London NW1 2BE UK T +44 (0)20 7611 8722 E library@wellcomecollection.org https://wellcomecollection.org