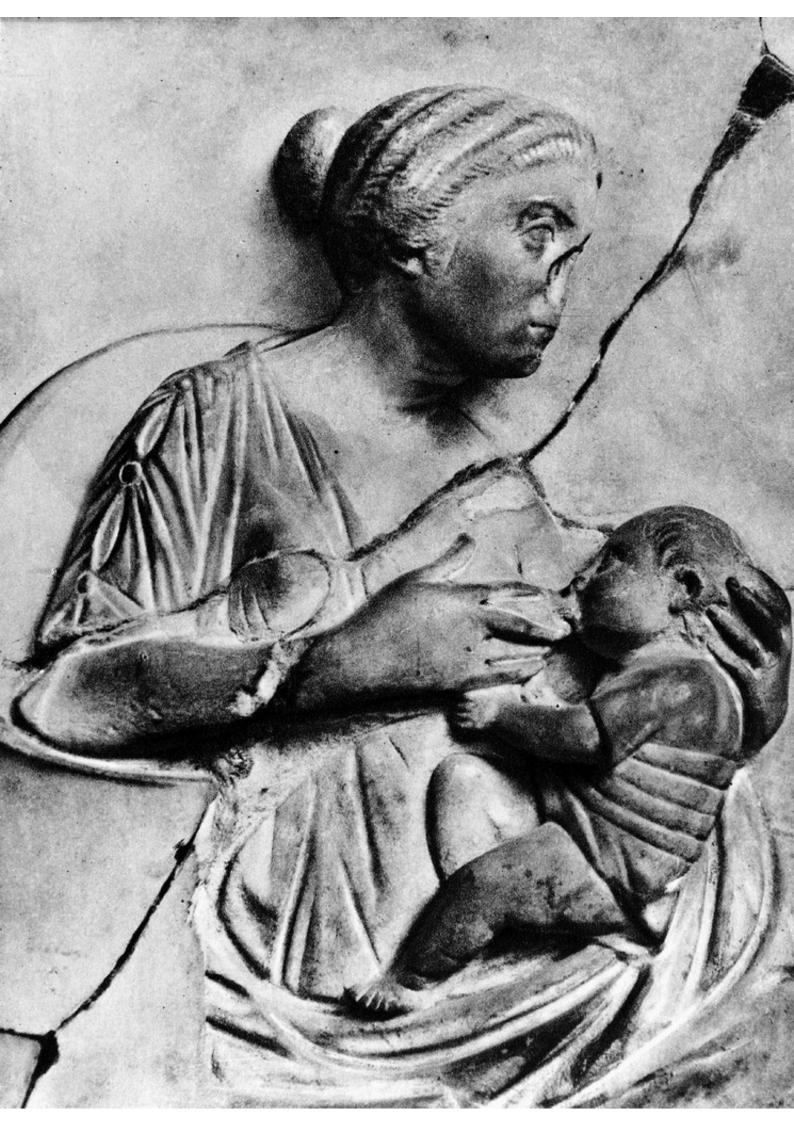

## M0004960: Mother breastfeeding a child, from sarcophagus of Cornelius Statius