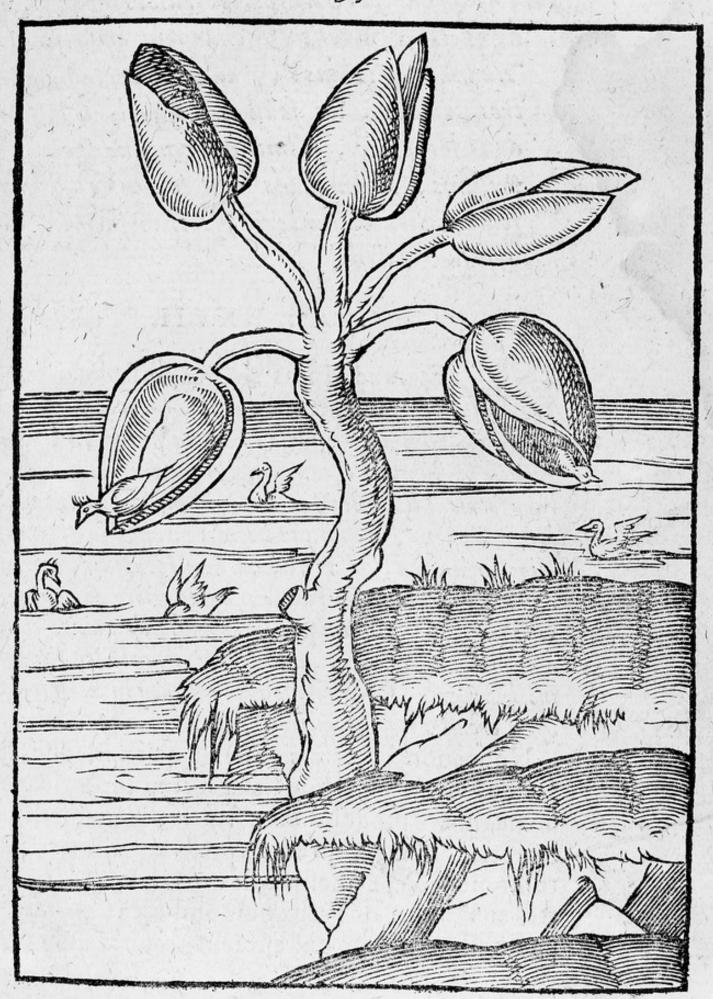

## M0005640: Tree producing a bird, woodcut

Portraict des Conches, qui produisent des oyseaux.