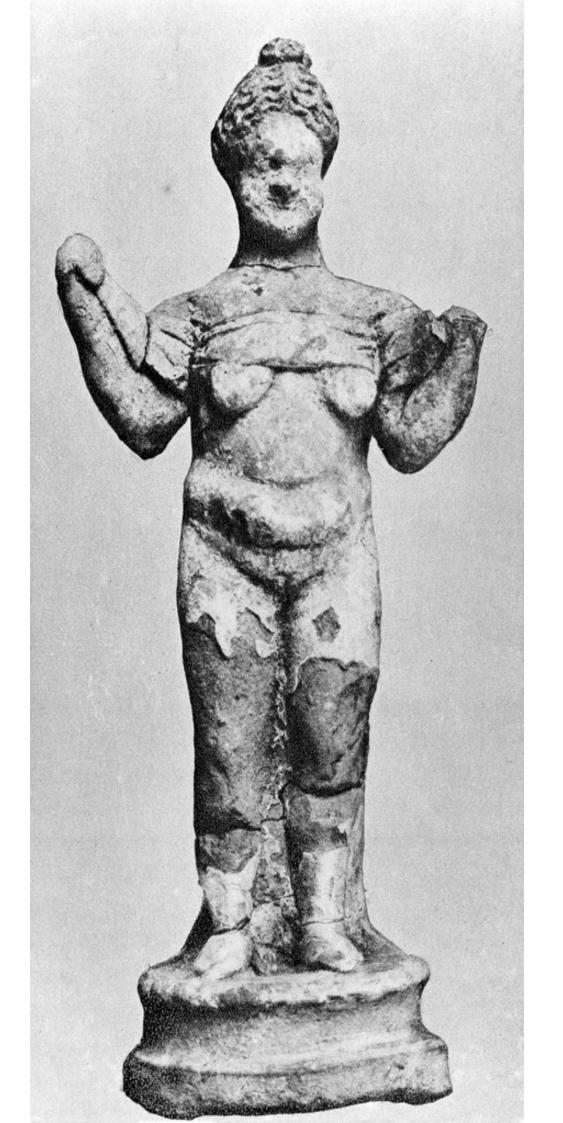

## M0004983: Statue of a woman bandaging her breast

## **Publication/Creation**

2 November 1936

## **Persistent URL**

https://wellcomecollection.org/works/xjg7t6tz

## License and attribution

Wellcome Library; GB.

Conditions of use: it is possible this item is protected by copyright and/or related rights. You are free to use this item in any way that is permitted by the copyright and related rights legislation that applies to your use. For other uses you need to obtain permission from the rights-holder(s).



Wellcome Collection 183 Euston Road London NW1 2BE UK T +44 (0)20 7611 8722 E library@wellcomecollection.org https://wellcomecollection.org