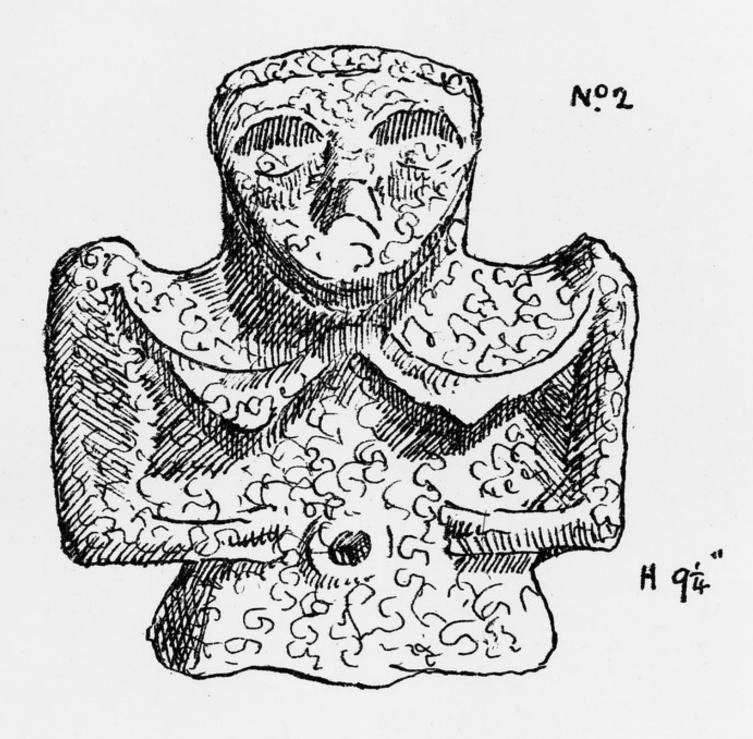

## M0005561: Female image on carved from a piece of coal, Torres Strait Islands

## **Publication/Creation**

8 August 1938

## **Persistent URL**

https://wellcomecollection.org/works/qfagrmdb

## License and attribution

Wellcome Library; GB.

This work has been identified as being free of known restrictions under copyright law, including all related and neighbouring rights and is being made available under the Creative Commons, Public Domain Mark.

You can copy, modify, distribute and perform the work, even for commercial purposes, without asking permission.



Wellcome Collection 183 Euston Road London NW1 2BE UK T +44 (0)20 7611 8722 E library@wellcomecollection.org https://wellcomecollection.org



Nº 3 L. 92"