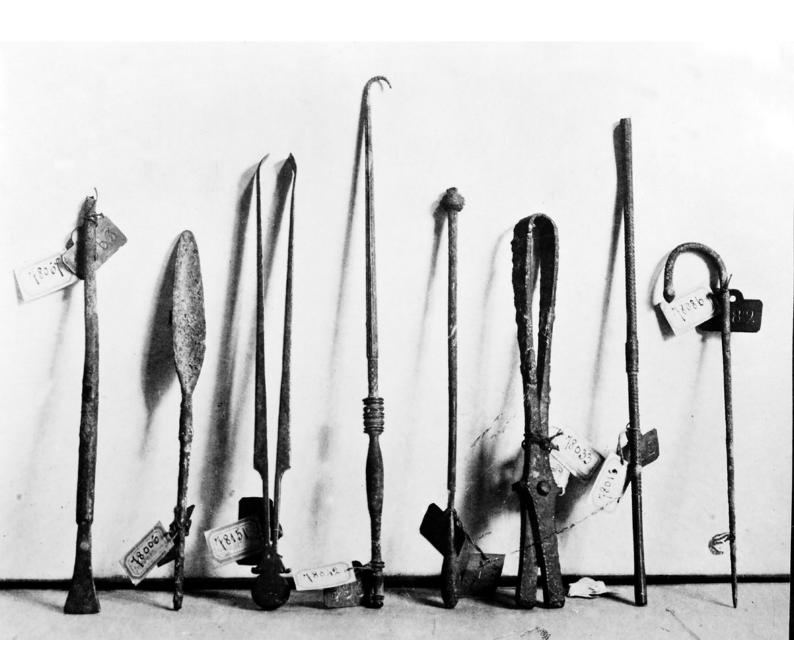

## M0004999: Roman surgical instruments from Pompeii

## **Publication/Creation**

4 November 1936

## **Persistent URL**

https://wellcomecollection.org/works/srh2m2b4

## License and attribution

Wellcome Library; GB.

Conditions of use: it is possible this item is protected by copyright and/or related rights. You are free to use this item in any way that is permitted by the copyright and related rights legislation that applies to your use. For other uses you need to obtain permission from the rights-holder(s).



Wellcome Collection 183 Euston Road London NW1 2BE UK T +44 (0)20 7611 8722 E library@wellcomecollection.org https://wellcomecollection.org