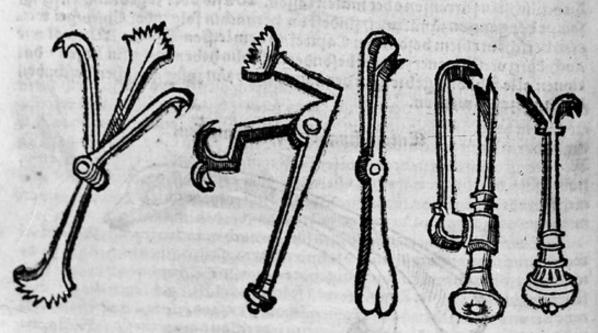

## M0005230: Dental forceps and pelicans, mid 16th century

## **Publication/Creation**

15 September 1937

## **Persistent URL**

https://wellcomecollection.org/works/twshdmrg

## License and attribution

Wellcome Library; GB.

This work has been identified as being free of known restrictions under copyright law, including all related and neighbouring rights and is being made available under the Creative Commons, Public Domain Mark.

You can copy, modify, distribute and perform the work, even for commercial purposes, without asking permission.



Wellcome Collection 183 Euston Road London NW1 2BE UK T +44 (0)20 7611 8722 E library@wellcomecollection.org https://wellcomecollection.org









Geyffäflig