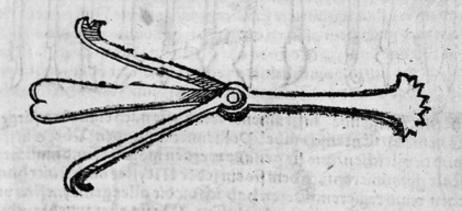

## M0005230: Dental forceps and pelicans, mid 16th century

## **Publication/Creation**

15 September 1937

## **Persistent URL**

https://wellcomecollection.org/works/twshdmrg

## License and attribution

Wellcome Library; GB.

This work has been identified as being free of known restrictions under copyright law, including all related and neighbouring rights and is being made available under the Creative Commons, Public Domain Mark.

You can copy, modify, distribute and perform the work, even for commercial purposes, without asking permission.



Wellcome Collection 183 Euston Road London NW1 2BE UK T +44 (0)20 7611 8722 E library@wellcomecollection.org https://wellcomecollection.org









Geyffäflig