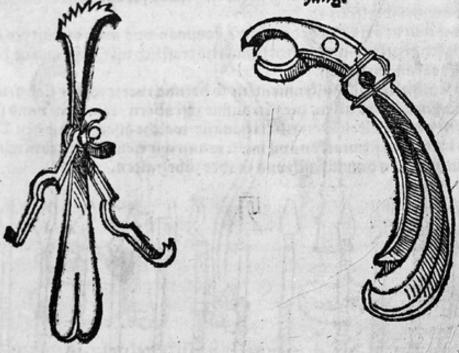

## M0005230: Dental forceps and pelicans, mid 16th century

## **Publication/Creation**

15 September 1937

## **Persistent URL**

https://wellcomecollection.org/works/twshdmrg

## License and attribution

Wellcome Library; GB.

This work has been identified as being free of known restrictions under copyright law, including all related and neighbouring rights and is being made available under the Creative Commons, Public Domain Mark.

You can copy, modify, distribute and perform the work, even for commercial purposes, without asking permission.



Wellcome Collection 183 Euston Road London NW1 2BE UK T +44 (0)20 7611 8722 E library@wellcomecollection.org https://wellcomecollection.org









Geyffäflig