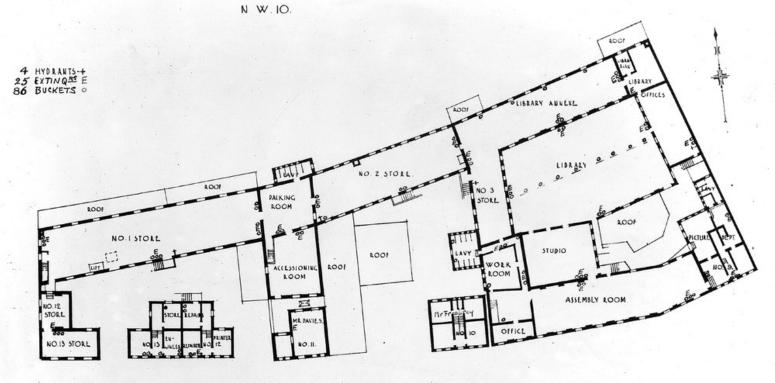

Image source should be attributed as specified in the full catalogue record. If no source is given the image should be attributed to Wellcome Collection.

Wellcome Collection 183 Euston Road London NW1 2BE UK T +44 (0)20 7611 8722 E library@wellcomecollection.org https://wellcomecollection.org PLAN OF PROPERTY NOS 9. 10. 11. 12. & 13. HYTHE R.D.,

FIRST FLOOR PLAN. SCALE: APPROX. 432 TO 1-0

THE WELLCOME FOUNDATION LTD 67. HOLBORN VIADUCT E.C.T. FEBRUARY 1930

016

DRG. NO.4ª