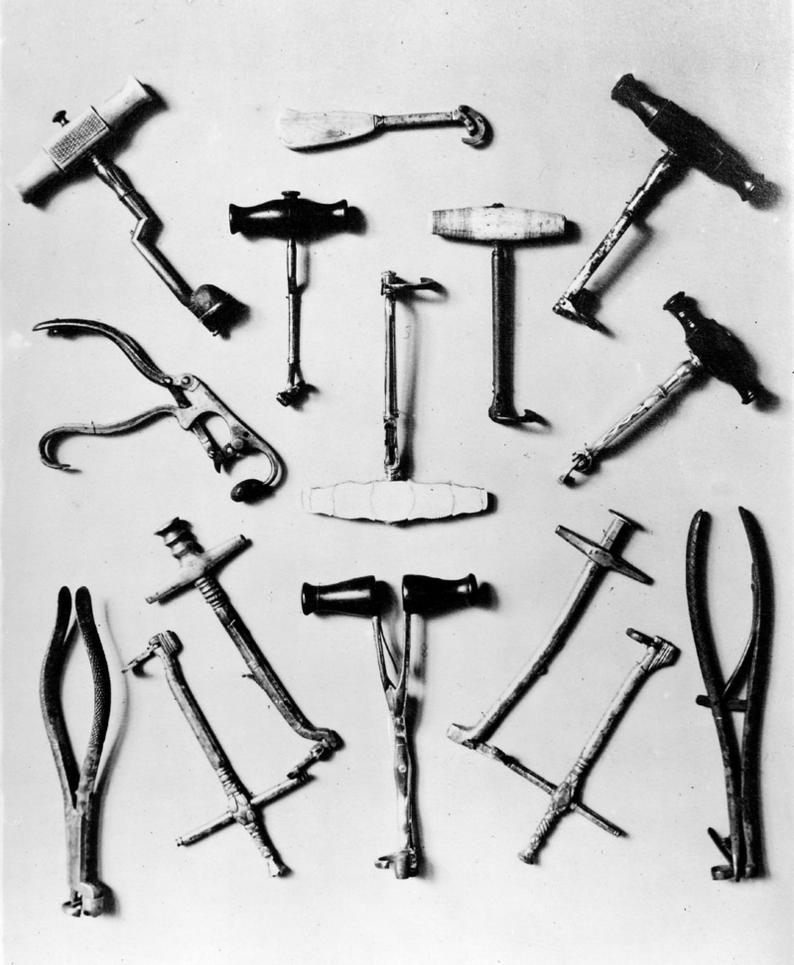

## M0005232: Dental keys of various types

## **Publication/Creation**

15 September 1937

## **Persistent URL**

https://wellcomecollection.org/works/brz6q923

## License and attribution

Wellcome Library; GB.

Conditions of use: it is possible this item is protected by copyright and/or related rights. You are free to use this item in any way that is permitted by the copyright and related rights legislation that applies to your use. For other uses you need to obtain permission from the rights-holder(s).



Wellcome Collection 183 Euston Road London NW1 2BE UK T +44 (0)20 7611 8722 E library@wellcomecollection.org https://wellcomecollection.org