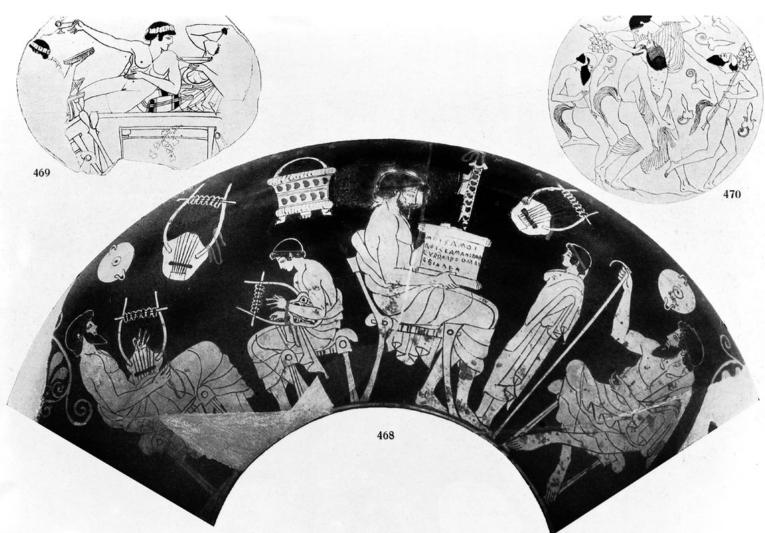

## M0005132: Seated musicians and other male figures: design from an Attic cup, early 5th century BC