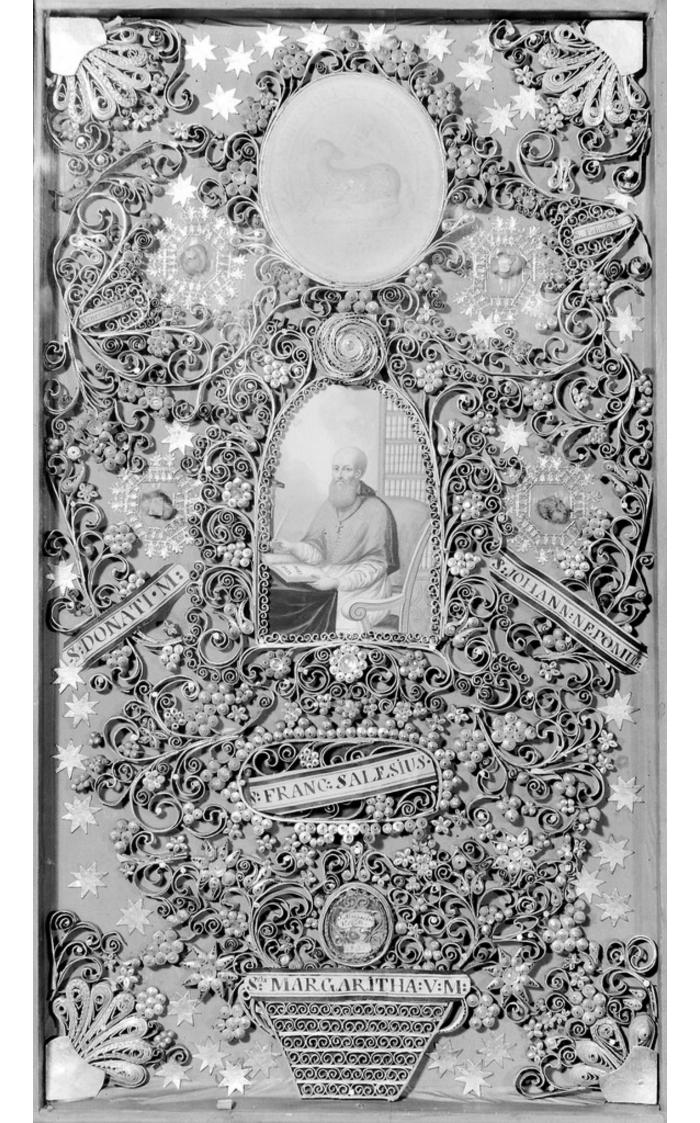

## M0005652: Reliquary for Saint Francis de Sales

## **Publication/Creation**

September 1938

## **Persistent URL**

https://wellcomecollection.org/works/esjqqymz

## License and attribution

Wellcome Library; GB.

This work has been identified as being free of known restrictions under copyright law, including all related and neighbouring rights and is being made available under the Creative Commons, Public Domain Mark.

You can copy, modify, distribute and perform the work, even for commercial purposes, without asking permission.



Wellcome Collection 183 Euston Road London NW1 2BE UK T +44 (0)20 7611 8722 E library@wellcomecollection.org https://wellcomecollection.org