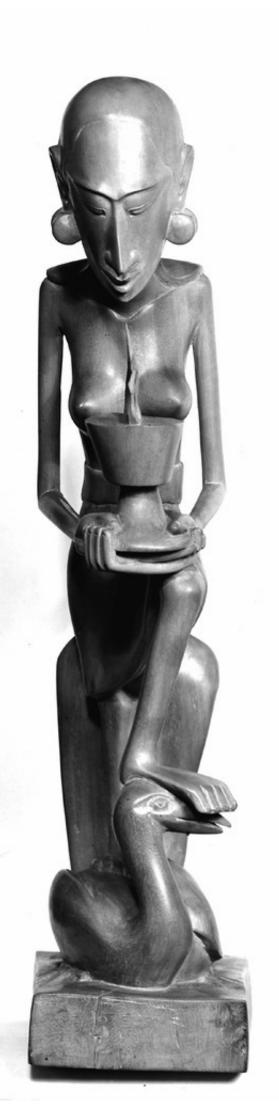

## M0005092: Two carved human figures

## **Publication/Creation**

15 December 1936

## **Persistent URL**

https://wellcomecollection.org/works/ptwyu8cn

## License and attribution

Wellcome Library; GB.

You have permission to make copies of this work under a Creative Commons, Attribution license.

This licence permits unrestricted use, distribution, and reproduction in any medium, provided the original author and source are credited. See the Legal Code for further information.

Image source should be attributed as specified in the full catalogue record. If no source is given the image should be attributed to Wellcome Collection.