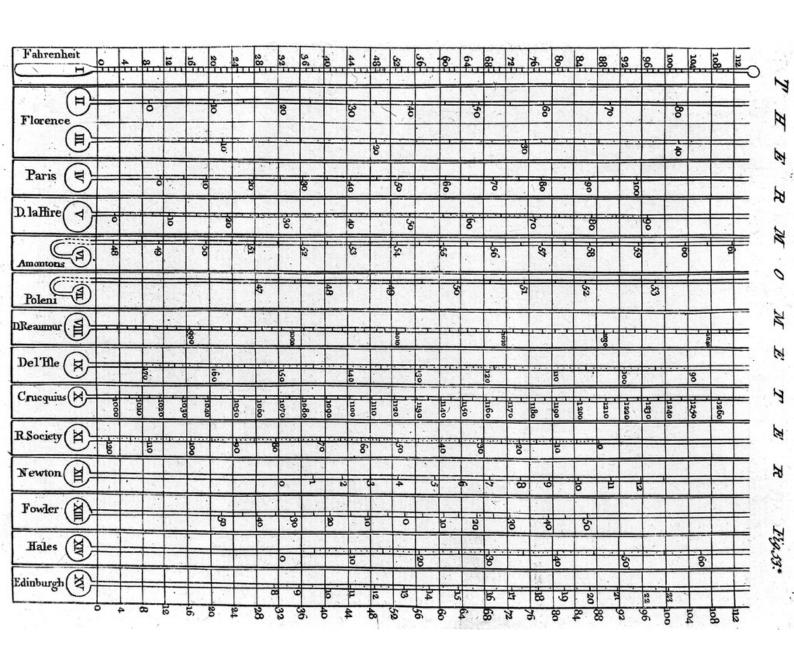

## M0005218: Thermometer chart

## **Publication/Creation**

30 June 1937

## **Persistent URL**

https://wellcomecollection.org/works/a3wer2p3

## License and attribution

Wellcome Library; GB.

This work has been identified as being free of known restrictions under copyright law, including all related and neighbouring rights and is being made available under the Creative Commons, Public Domain Mark.

You can copy, modify, distribute and perform the work, even for commercial purposes, without asking permission.



Wellcome Collection 183 Euston Road London NW1 2BE UK T +44 (0)20 7611 8722 E library@wellcomecollection.org https://wellcomecollection.org