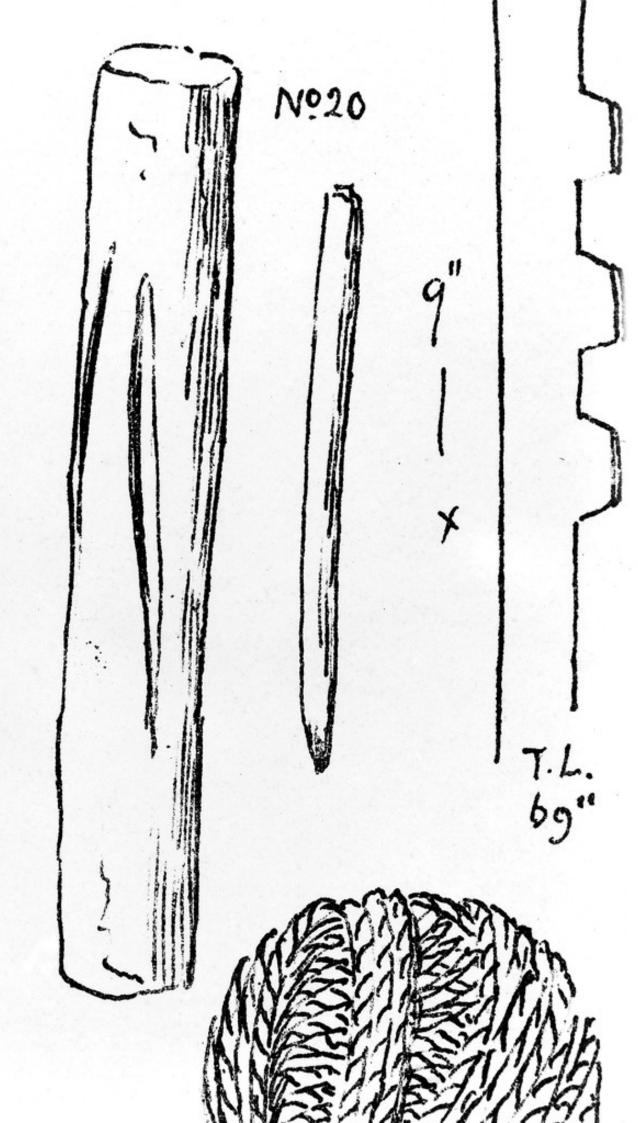

## M0005555: Illustration of wooden tools used to make fire, Hawaii

## **Publication/Creation**

8 August 1938

## **Persistent URL**

https://wellcomecollection.org/works/caaztt7k

## License and attribution

Wellcome Library; GB.

This work has been identified as being free of known restrictions under copyright law, including all related and neighbouring rights and is being made available under the Creative Commons, Public Domain Mark.

You can copy, modify, distribute and perform the work, even for commercial purposes, without asking permission.



Wellcome Collection 183 Euston Road London NW1 2BE UK T +44 (0)20 7611 8722 E library@wellcomecollection.org https://wellcomecollection.org