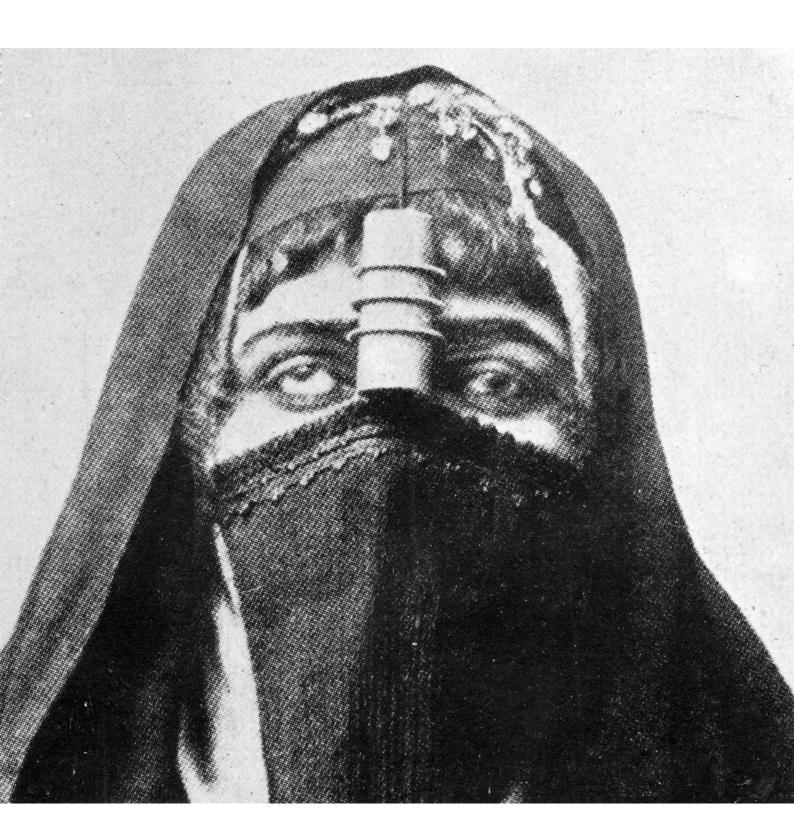

## M0005596: A woman from Cairo, Egypt, reputed to possess the evil-eye

## **Publication/Creation**

August 1938

## **Persistent URL**

https://wellcomecollection.org/works/dnypmapp

## License and attribution

Wellcome Library; GB.

Conditions of use: it is possible this item is protected by copyright and/or related rights. You are free to use this item in any way that is permitted by the copyright and related rights legislation that applies to your use. For other uses you need to obtain permission from the rights-holder(s).



Wellcome Collection 183 Euston Road London NW1 2BE UK T +44 (0)20 7611 8722 E library@wellcomecollection.org https://wellcomecollection.org