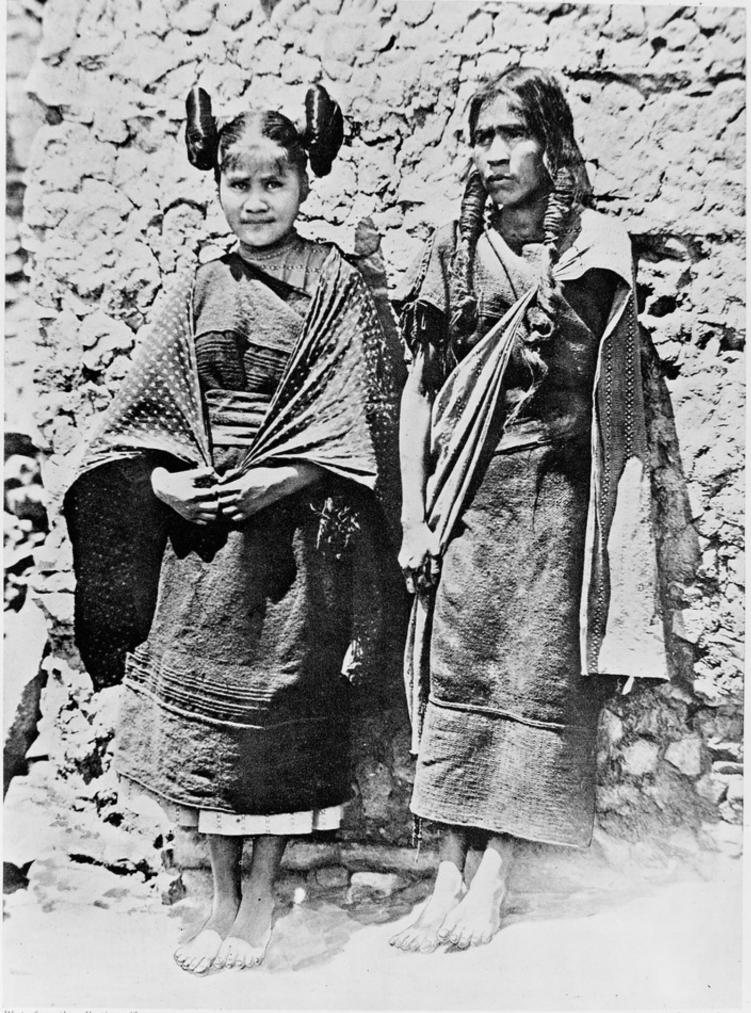

## M0005592: A Hopi girl and her mother, Arizona

## **Publication/Creation**

August 1938

## **Persistent URL**

https://wellcomecollection.org/works/ytxkb7sd

## License and attribution

Wellcome Library; GB.

Conditions of use: it is possible this item is protected by copyright and/or related rights. You are free to use this item in any way that is permitted by the copyright and related rights legislation that applies to your use. For other uses you need to obtain permission from the rights-holder(s).



Wellcome Collection 183 Euston Road London NW1 2BE UK T +44 (0)20 7611 8722 E library@wellcomecollection.org https://wellcomecollection.org



Photo from the collection of ]

[George Wharton James,