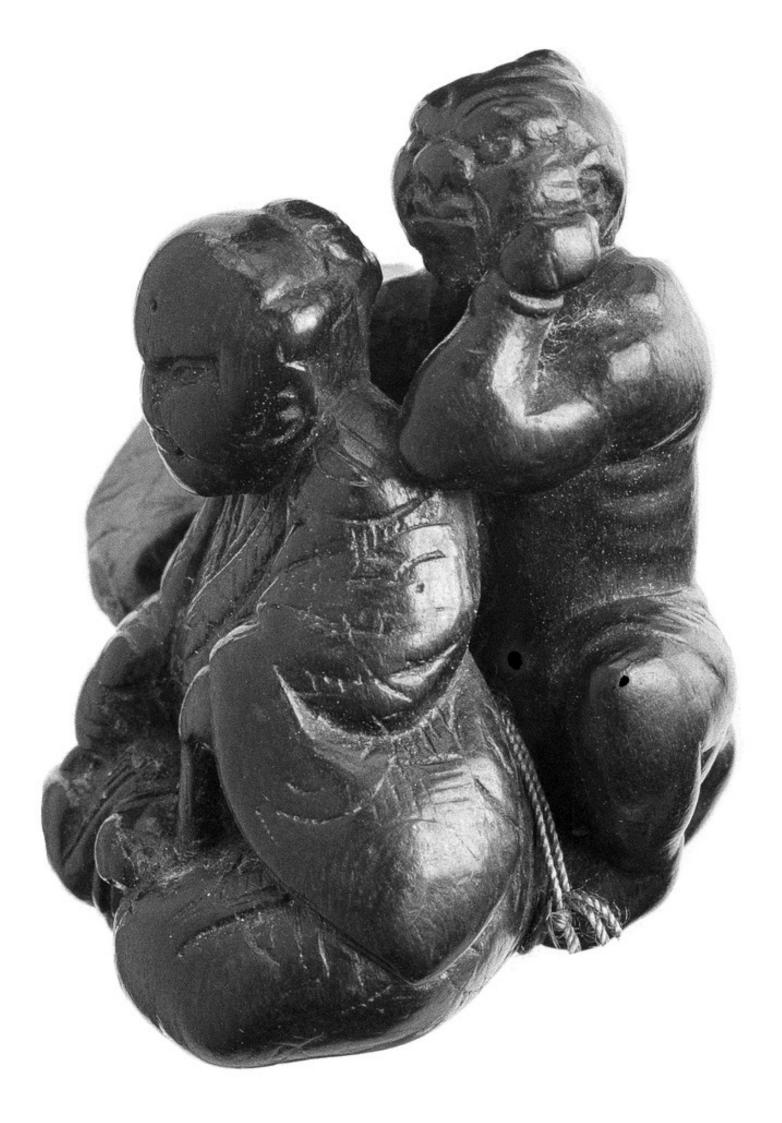

## M0004143EA: Netsuke of two blind men wrestling / M0004143EB: Netsuke of masseur massaging a man on left shoulder with his elbow