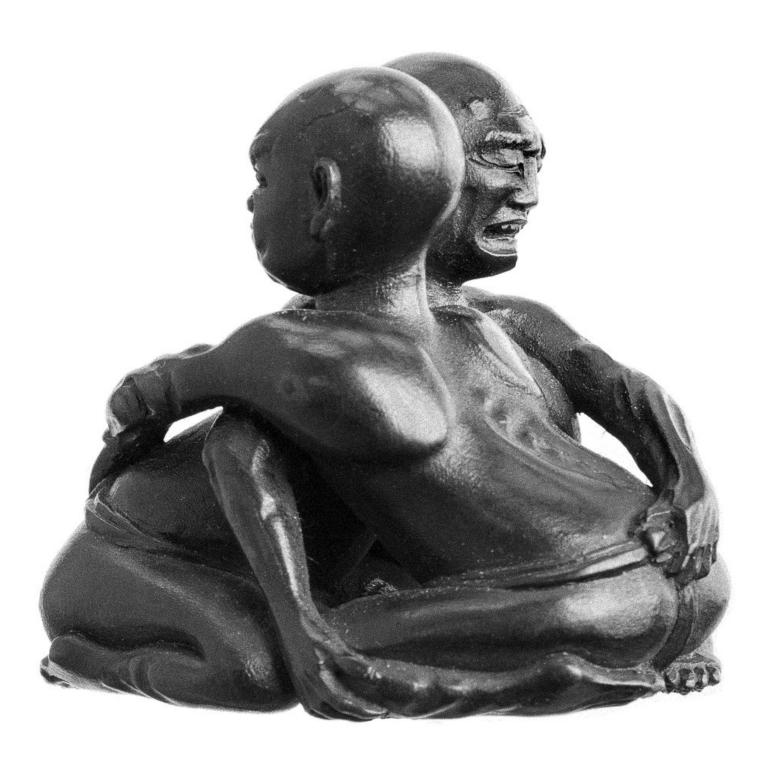

## M0004143EA: Netsuke of two blind men wrestling / M0004143EB: Netsuke of masseur massaging a man on left shoulder with his elbow