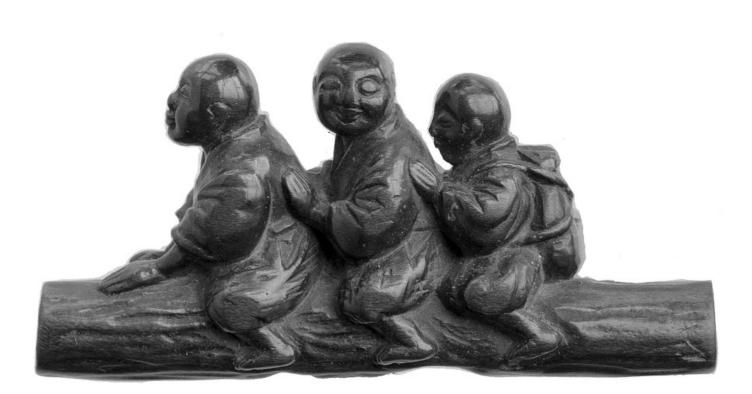

## M0004139EA: Netsuke of a man receiving a massage on his shoulders/M0004139EB: Netsuke of three blind men astradled on a tree trunk