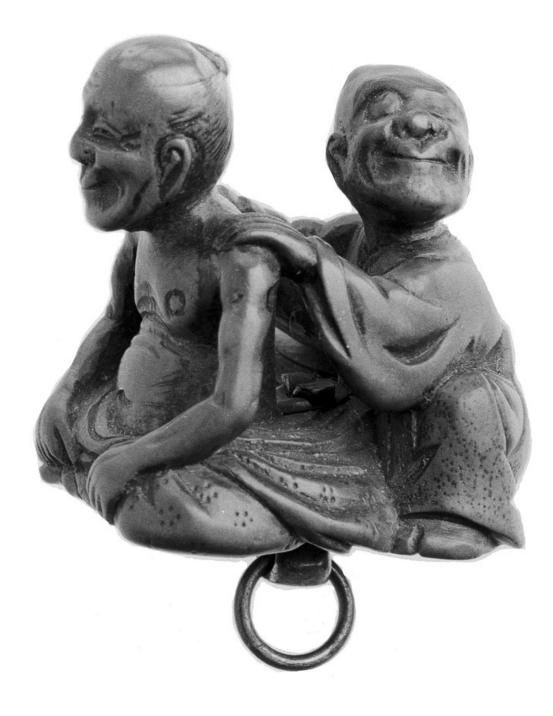

## M0004139EA: Netsuke of a man receiving a massage on his shoulders/M0004139EB: Netsuke of three blind men astradled on a tree trunk