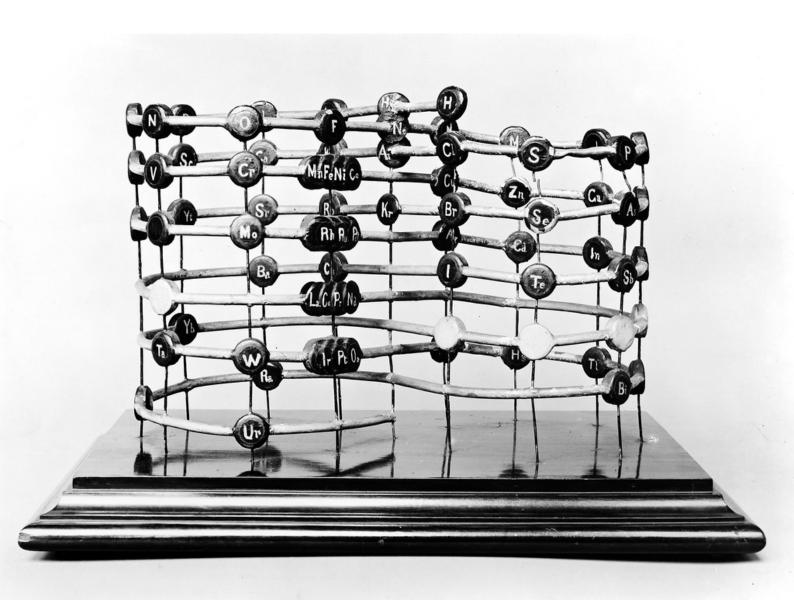

## M0004593: Sir William Crookes' spiral representing evolution of elements, 1888