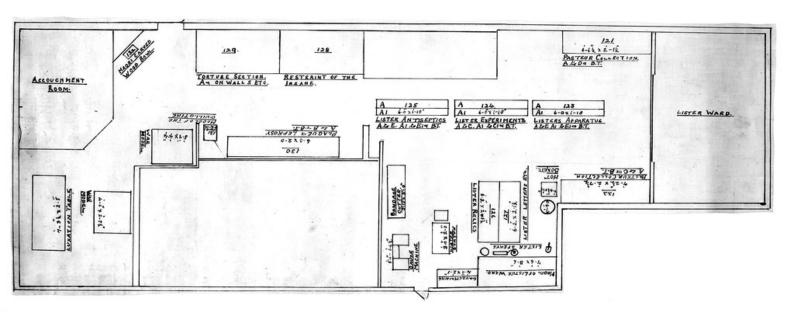

## M0004191: Wellcome museum plan and layout for Wigmore Street

## **Publication/Creation**

16 March 1935

## **Persistent URL**

https://wellcomecollection.org/works/rydysazg

## License and attribution

You have permission to make copies of this work under a Creative Commons, Attribution license.

This licence permits unrestricted use, distribution, and reproduction in any medium, provided the original author and source are credited. See the Legal Code for further information.

Image source should be attributed as specified in the full catalogue record. If no source is given the image should be attributed to Wellcome Collection.



SHELF A ALWAYS AT TOP OF CASE.

B.T. = BOTTOM OF CASE.