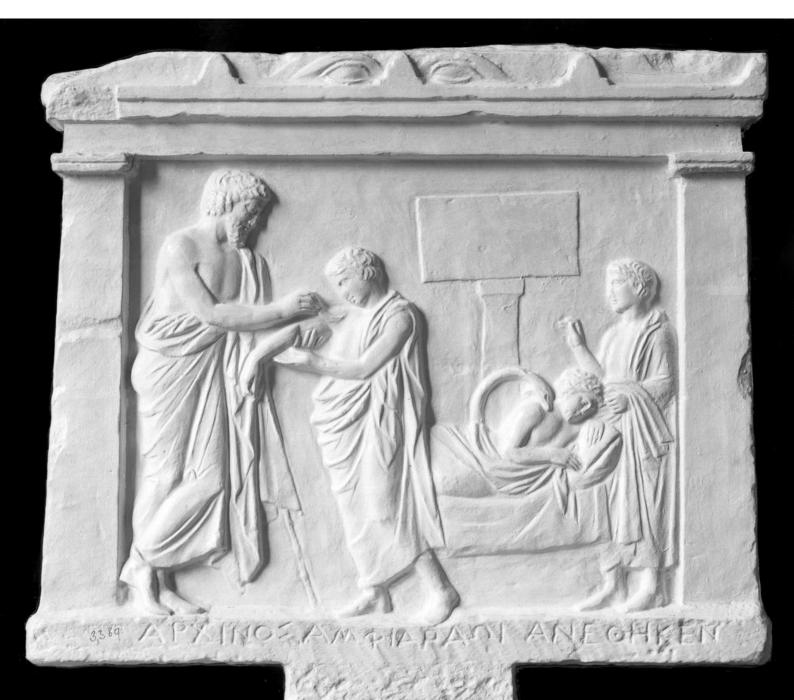

## M0004636: Votive bas-relief, showing two prophylactic eyes at the top

## **Publication/Creation**

6 May 1936

## **Persistent URL**

https://wellcomecollection.org/works/rh9bhk8p

## License and attribution

Conditions of use: it is possible this item is protected by copyright and/or related rights. You are free to use this item in any way that is permitted by the copyright and related rights legislation that applies to your use. For other uses you need to obtain permission from the rights-holder(s).



Wellcome Collection 183 Euston Road London NW1 2BE UK T +44 (0)20 7611 8722 E library@wellcomecollection.org https://wellcomecollection.org