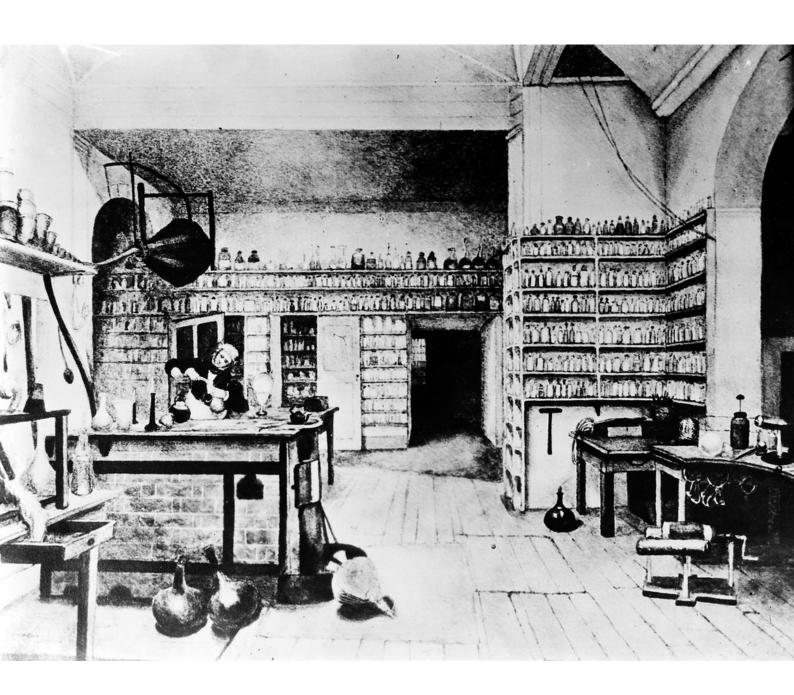

## M0004586: Michael Faraday (1791-1867) at work in his laboratory at the Royal Institution