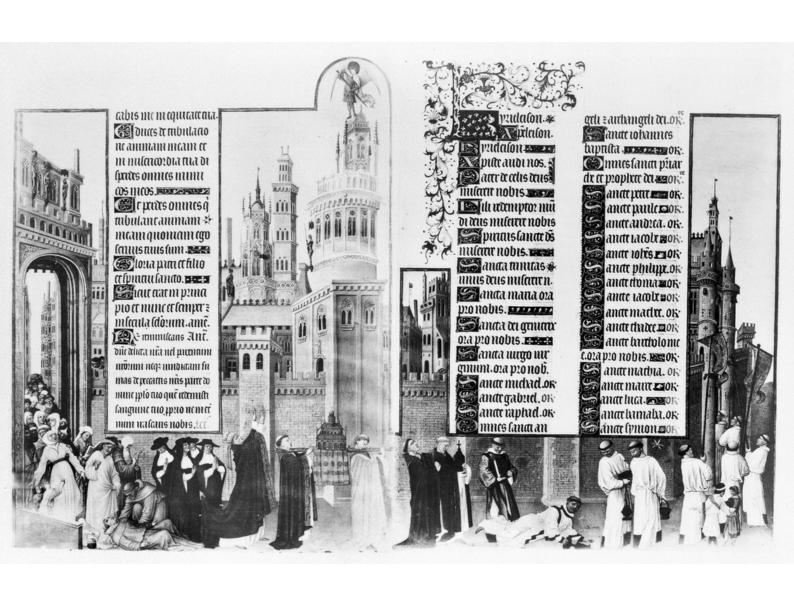

## M0004698: Pope Gregory the Great leading a procession in Rome

## **Publication/Creation**

9 August 1936

## **Persistent URL**

https://wellcomecollection.org/works/em3dny6n

## License and attribution

Conditions of use: it is possible this item is protected by copyright and/or related rights. You are free to use this item in any way that is permitted by the copyright and related rights legislation that applies to your use. For other uses you need to obtain permission from the rights-holder(s).



Wellcome Collection 183 Euston Road London NW1 2BE UK T +44 (0)20 7611 8722 E library@wellcomecollection.org https://wellcomecollection.org