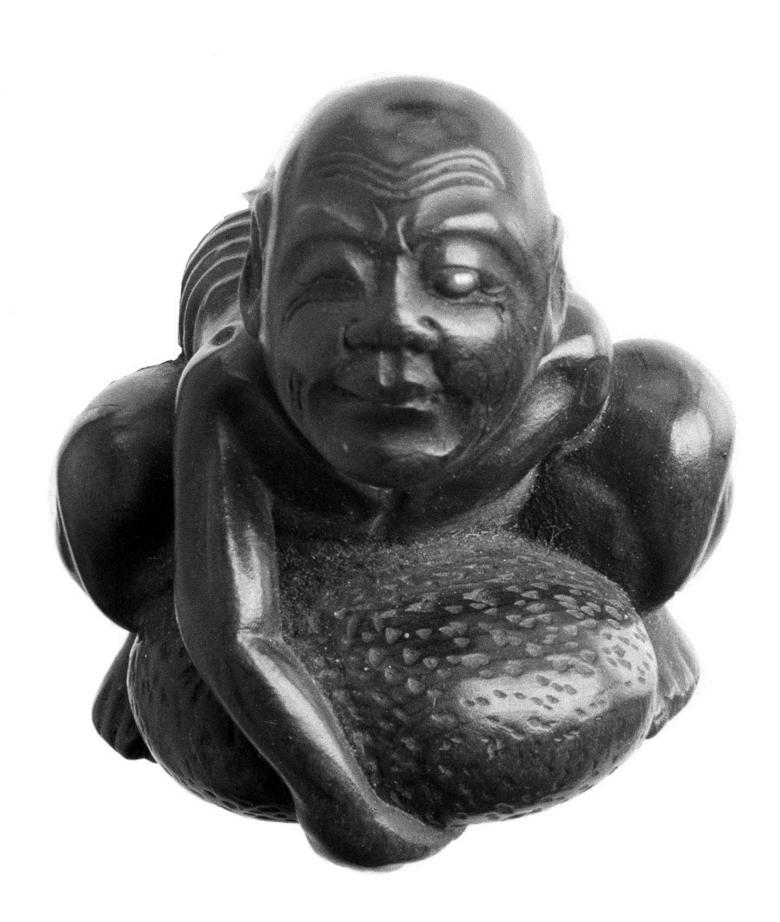

## M0004142EA: Netsuke of blind lutist, with Biwa in bag a slung over shoulder / M0004142EB: Netsuke of blind man lifting a round object