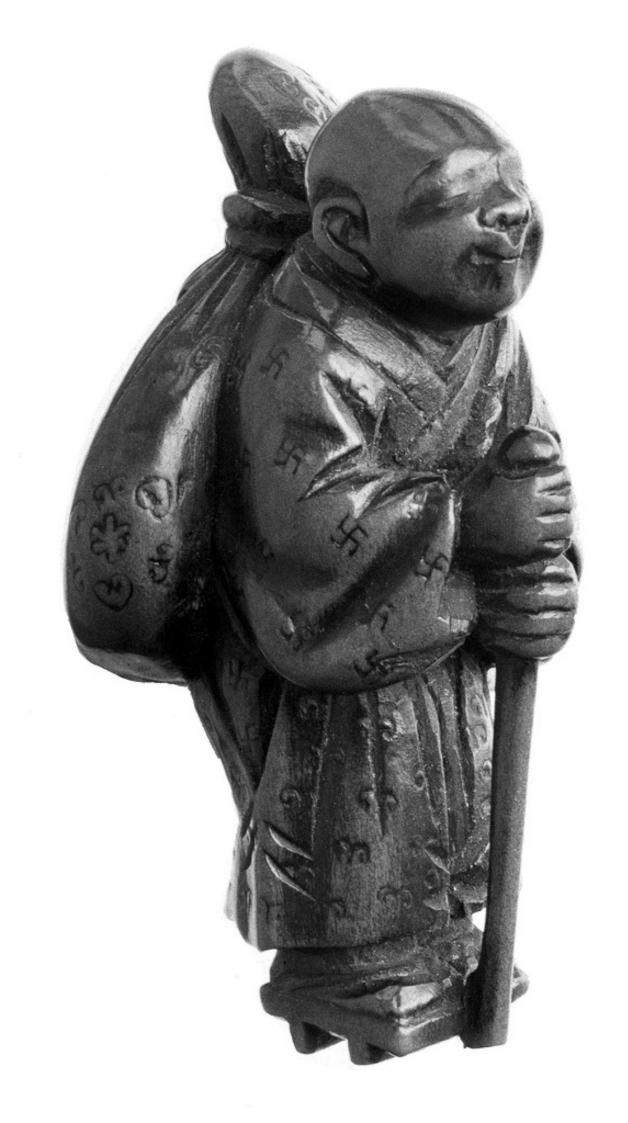

## M0004142EA: Netsuke of blind lutist, with Biwa in bag a slung over shoulder / M0004142EB: Netsuke of blind man lifting a round object