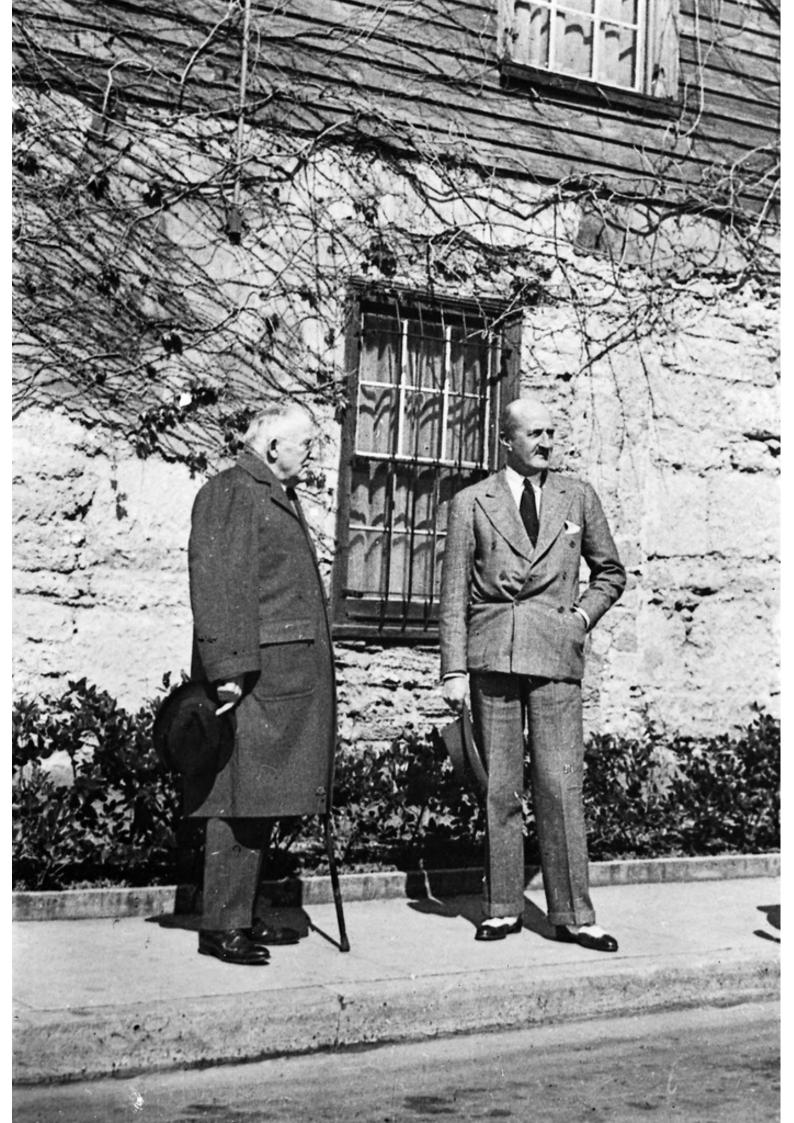

## M0004581: Henry Wellcome (1853-1936) and Peter Johnston-Saint (1866-1974)

## **Publication/Creation**

7 April 1936

## **Persistent URL**

https://wellcomecollection.org/works/sm4kpb2m

## License and attribution

You have permission to make copies of this work under a Creative Commons, Attribution license.

This licence permits unrestricted use, distribution, and reproduction in any medium, provided the original author and source are credited. See the Legal Code for further information.

Image source should be attributed as specified in the full catalogue record. If no source is given the image should be attributed to Wellcome Collection.



Wellcome Collection 183 Euston Road London NW1 2BE UK T +44 (0)20 7611 8722 E library@wellcomecollection.org https://wellcomecollection.org