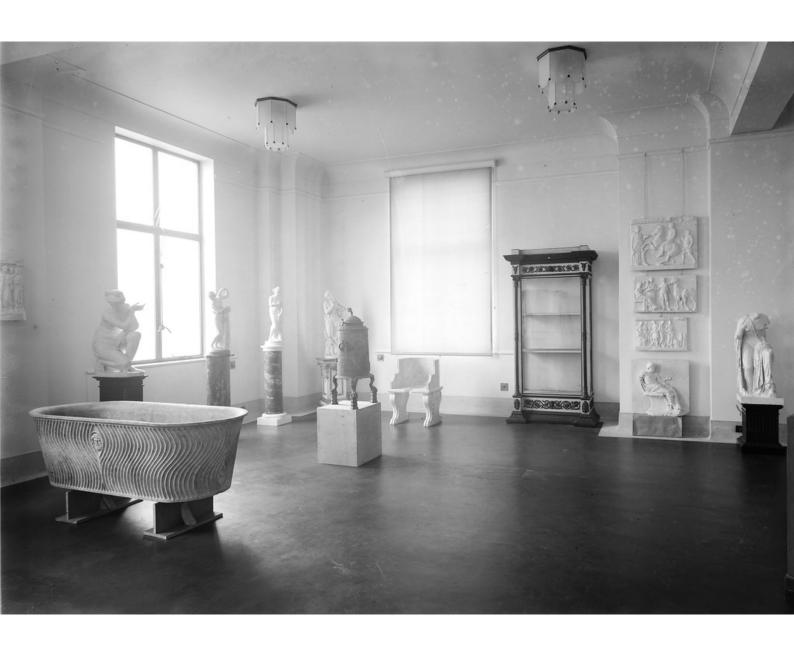

## M0004507: Wellcome Historical Medical Museum, view of Hall of Statuary, Euston Road