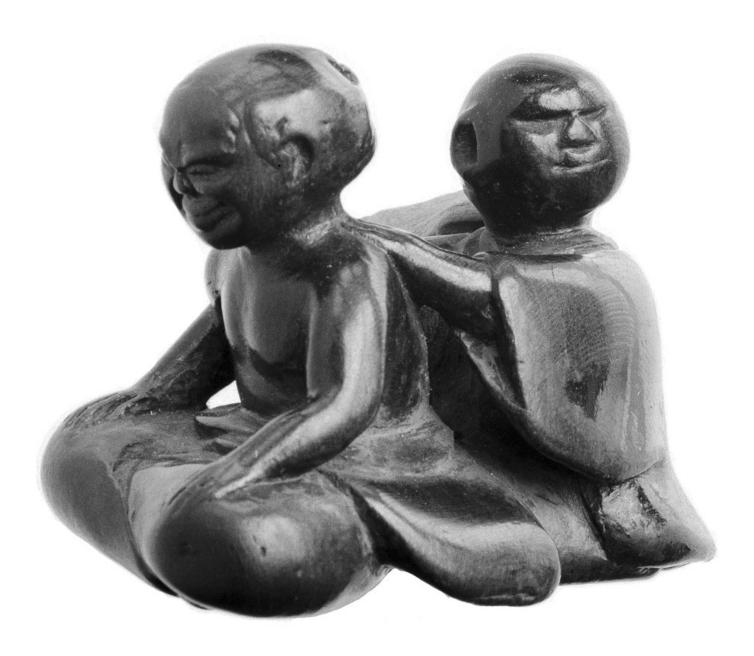

## M0004145: Two wooden Netsuke of masseurs massaging a man's head and a man's shoulders