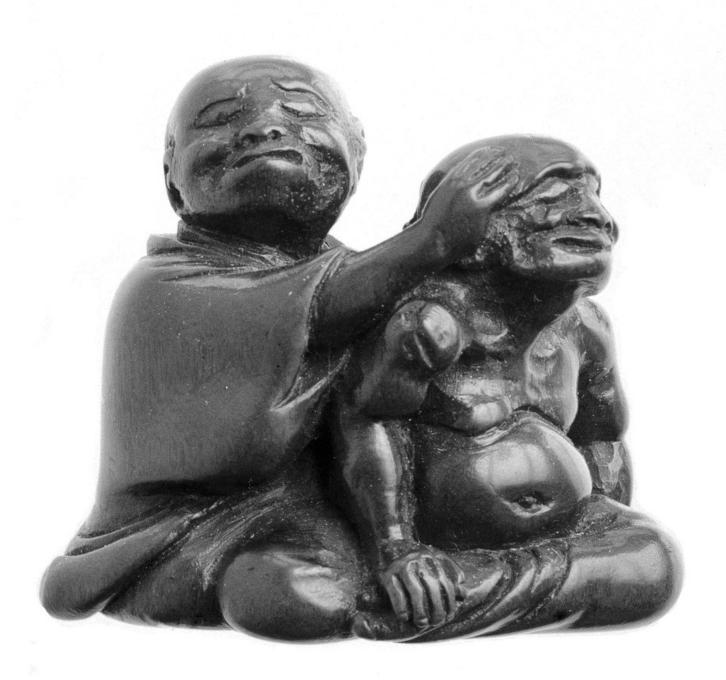

## M0004145: Two wooden Netsuke of masseurs massaging a man's head and a man's shoulders