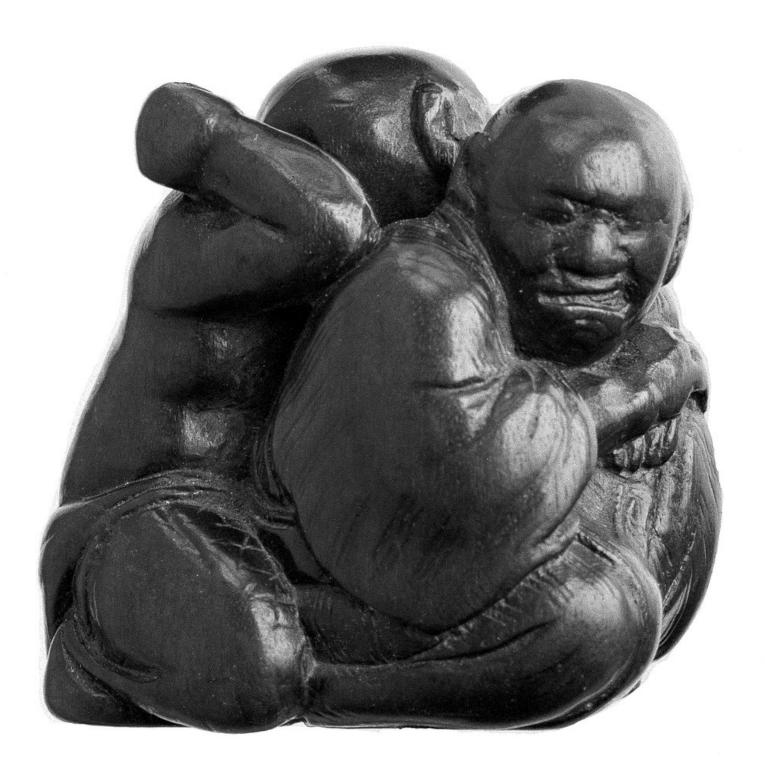

M0004141EA: Netsuke of blind musician with Biwa strapped to his back / M0004141EB: Netsuke of a man receiving a massage on his right shoulder