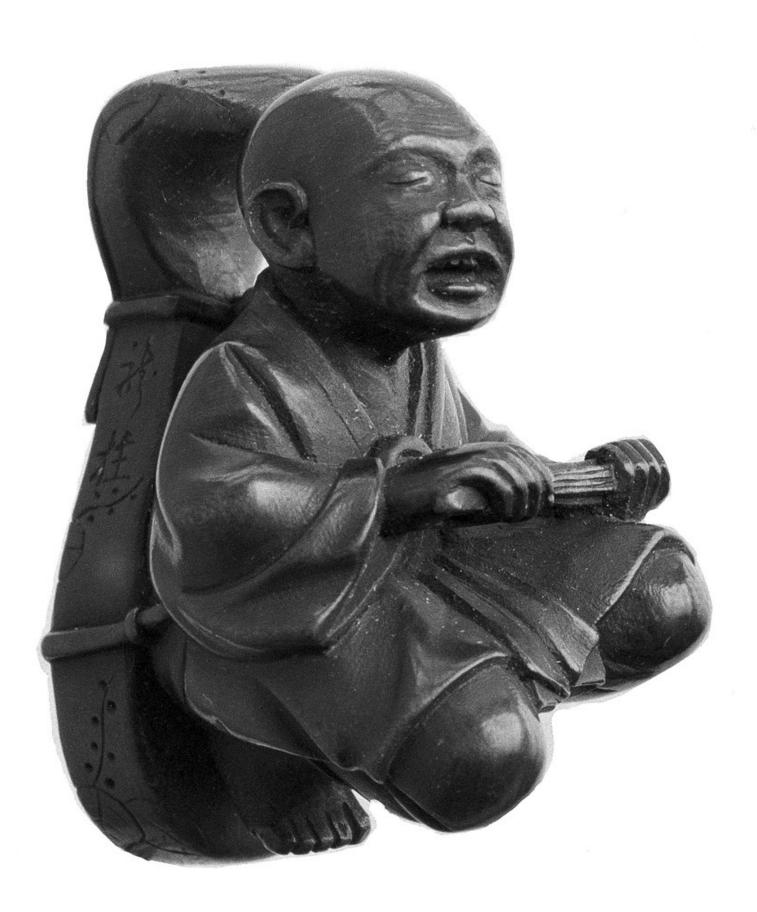

M0004141EA: Netsuke of blind musician with Biwa strapped to his back / M0004141EB: Netsuke of a man receiving a massage on his right shoulder