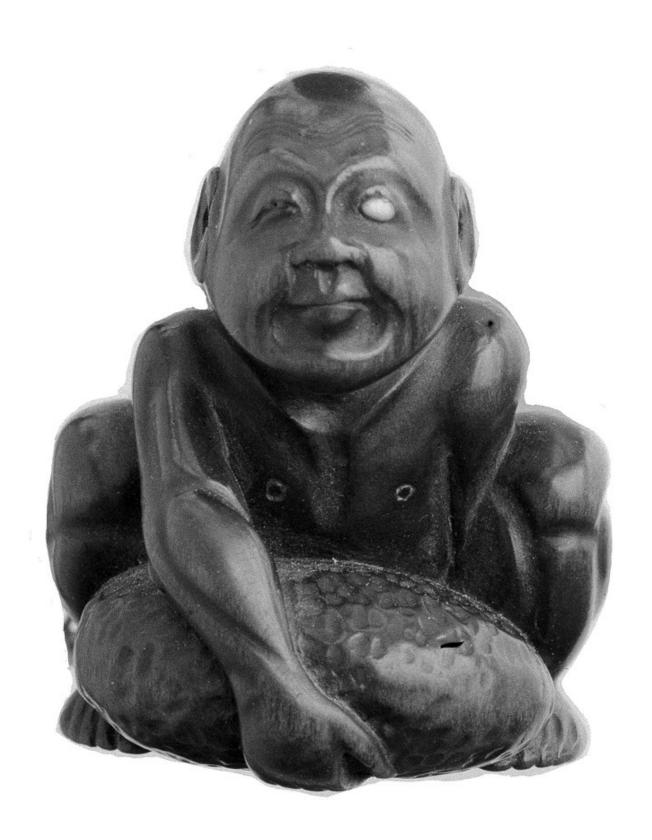

## M0004137EA: Netsuke of a blindman playing a xylophone (mokkin) /

M0004137EB: Netsuke of a blindman lifting a stone