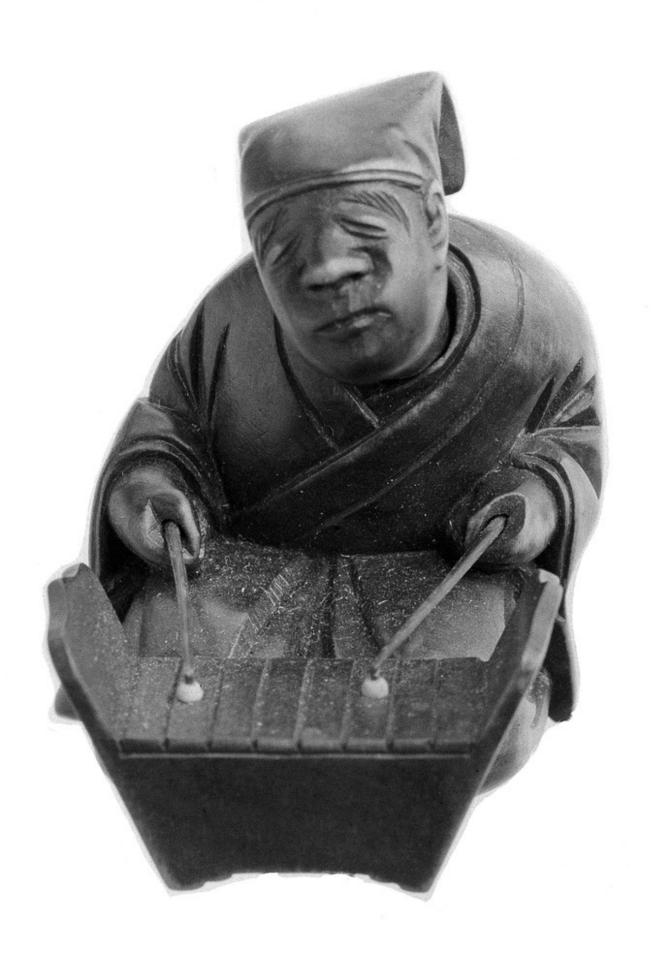

## M0004137EA: Netsuke of a blindman playing a xylophone (mokkin) /

M0004137EB: Netsuke of a blindman lifting a stone