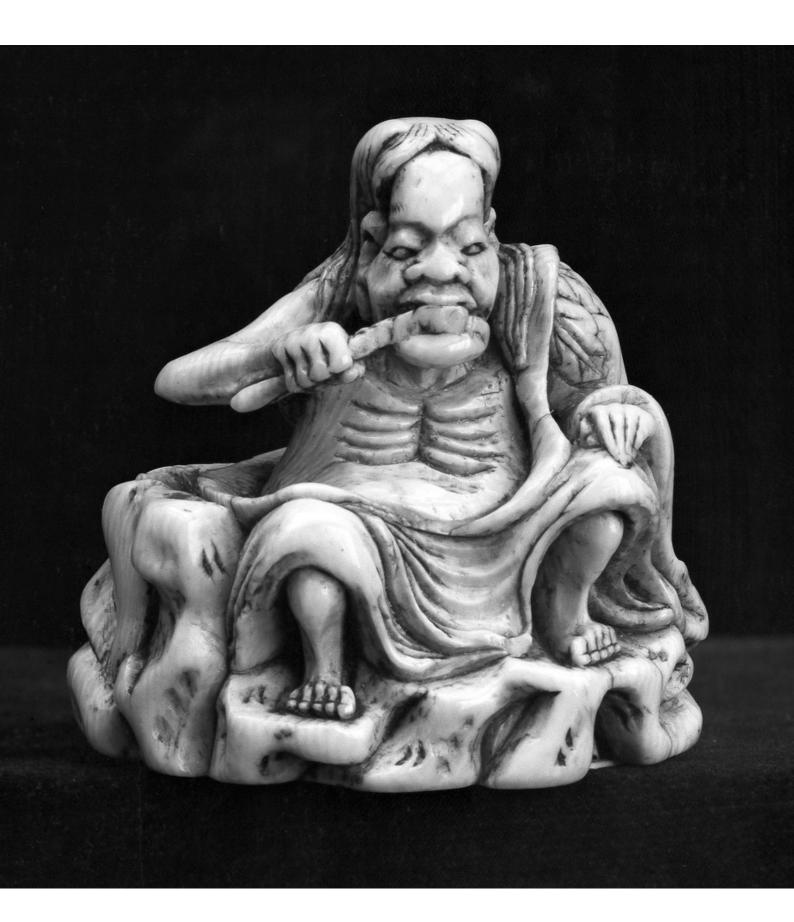

## M0004081: Netsuke of Shinno, one of the Three Sovereigns, chewing medicinal herb, Japan