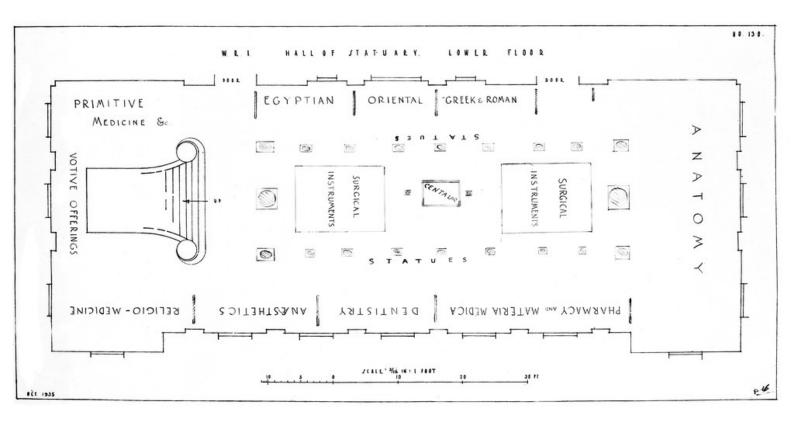

## M0004442: Wellcome Historical Medical Museum plan of the Hall of Statuary (lower floor)