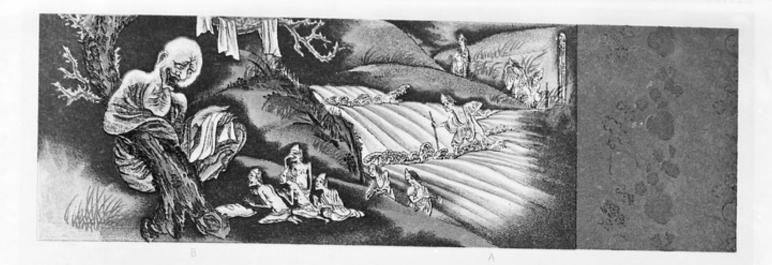

## M0004155: Japanese representation of the last day of judgement

## **Publication/Creation**

23 January 1935

## **Persistent URL**

https://wellcomecollection.org/works/ec4cg6th

## License and attribution

Conditions of use: it is possible this item is protected by copyright and/or related rights. You are free to use this item in any way that is permitted by the copyright and related rights legislation that applies to your use. For other uses you need to obtain permission from the rights-holder(s).



Wellcome Collection 183 Euston Road London NW1 2BE UK T +44 (0)20 7611 8722 E library@wellcomecollection.org https://wellcomecollection.org









Sampson Low & Co Pub

Imp. Lemerolet & C\* Pur