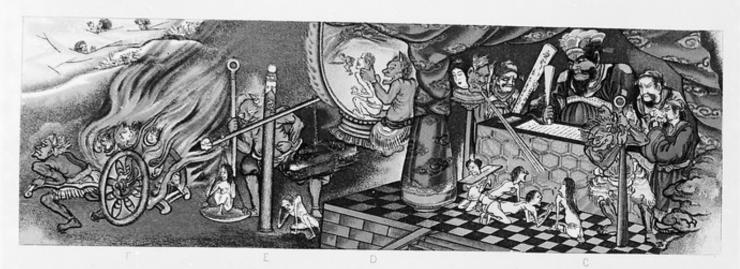

## M0004155: Japanese representation of the last day of judgement

## **Publication/Creation**

23 January 1935

## **Persistent URL**

https://wellcomecollection.org/works/ec4cg6th

## License and attribution

Conditions of use: it is possible this item is protected by copyright and/or related rights. You are free to use this item in any way that is permitted by the copyright and related rights legislation that applies to your use. For other uses you need to obtain permission from the rights-holder(s).



Wellcome Collection 183 Euston Road London NW1 2BE UK T +44 (0)20 7611 8722 E library@wellcomecollection.org https://wellcomecollection.org









Sampson Low & Co Pub

Imp. Lemerolet & C\* Pur