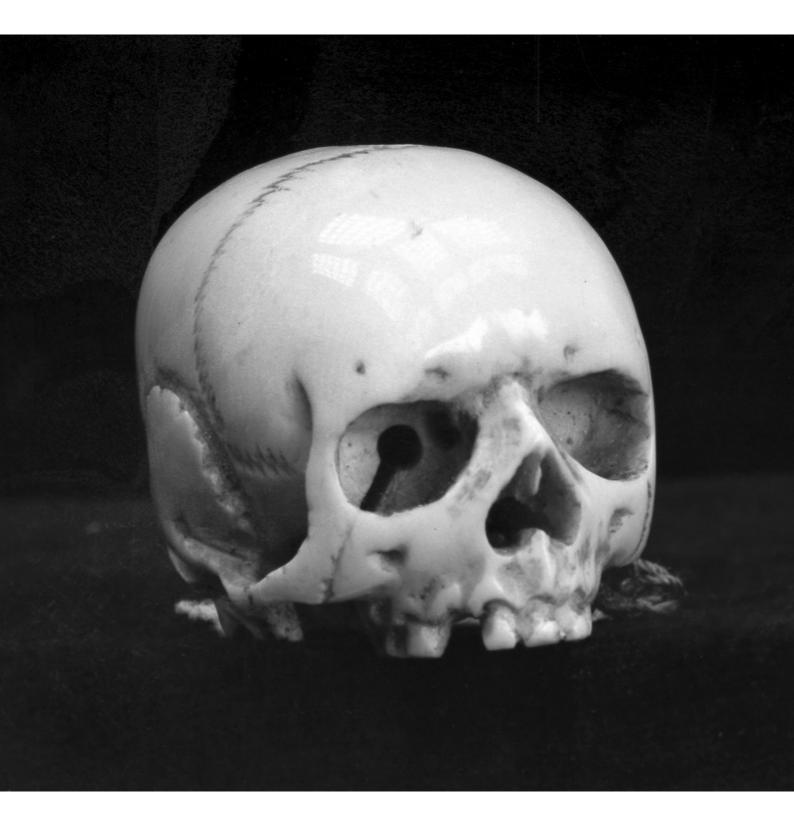

## M0004070: Two Netsuke skulls in ivory, Japan

## **Publication/Creation**

October 1934

## **Persistent URL**

https://wellcomecollection.org/works/f7ug252m

## License and attribution

Conditions of use: it is possible this item is protected by copyright and/or related rights. You are free to use this item in any way that is permitted by the copyright and related rights legislation that applies to your use. For other uses you need to obtain permission from the rights-holder(s).



Wellcome Collection 183 Euston Road London NW1 2BE UK T +44 (0)20 7611 8722 E library@wellcomecollection.org https://wellcomecollection.org