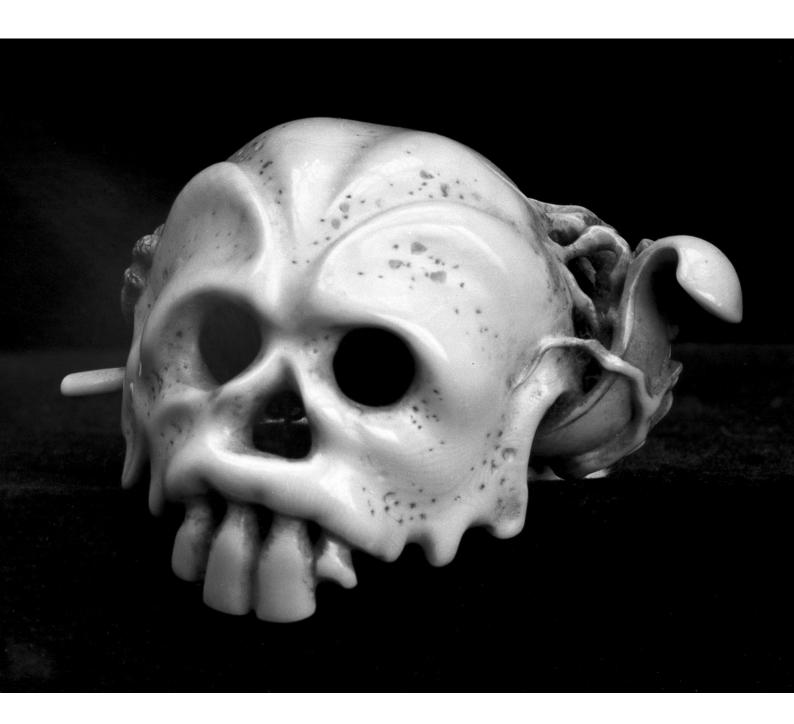

## M0004070: Two Netsuke skulls in ivory, Japan

## **Publication/Creation**

October 1934

## **Persistent URL**

https://wellcomecollection.org/works/f7ug252m

## License and attribution

Conditions of use: it is possible this item is protected by copyright and/or related rights. You are free to use this item in any way that is permitted by the copyright and related rights legislation that applies to your use. For other uses you need to obtain permission from the rights-holder(s).



Wellcome Collection 183 Euston Road London NW1 2BE UK T +44 (0)20 7611 8722 E library@wellcomecollection.org https://wellcomecollection.org