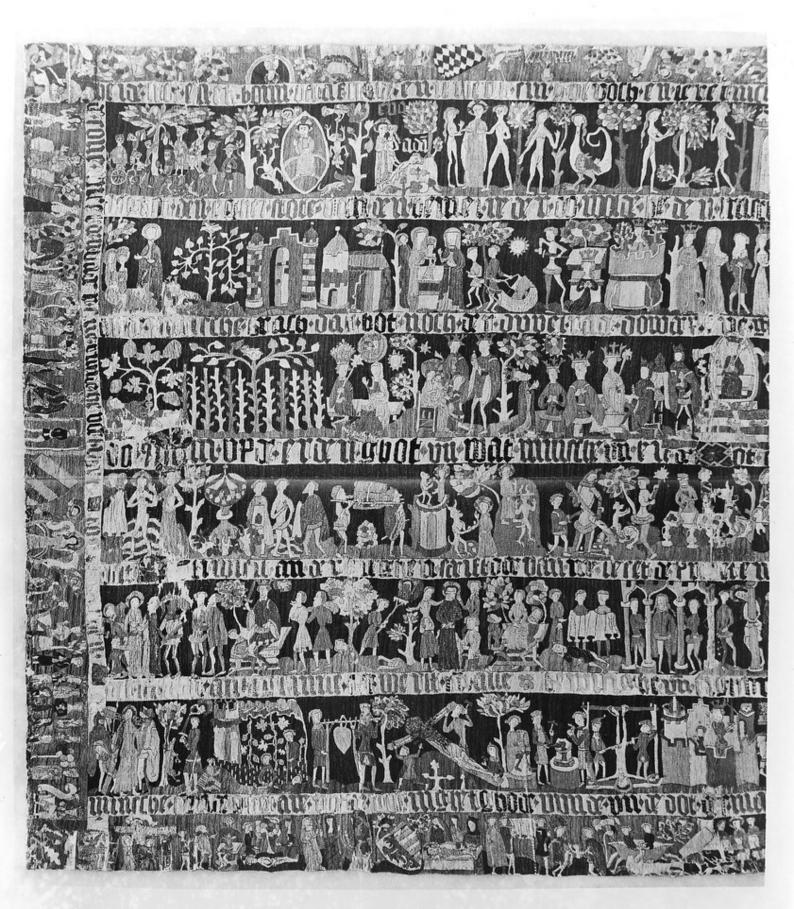

TAFEL 14: WANDTEPPICH MIT DARSTELLUNGEN AUS DEM SPECULUM HUMANAE SALVATIONIS. Anfang des 15. Jahrhunderts. Kloster Wienhausen. Linke Hälfte, der ganze Teppich: 350×610 cm.