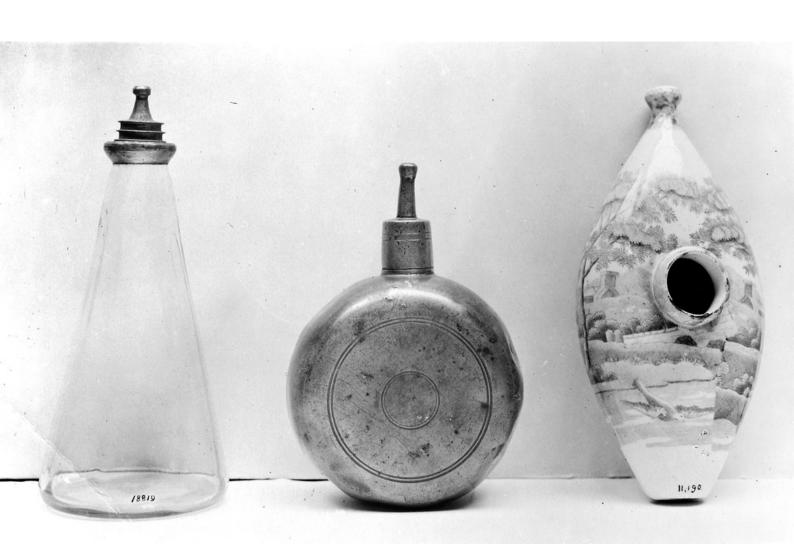

## M0004689: Feeding bottles made from glass, pewter and china

## **Publication/Creation**

14 July 1936

## **Persistent URL**

https://wellcomecollection.org/works/t4tpyrjy

## License and attribution

You have permission to make copies of this work under a Creative Commons, Attribution license.

This licence permits unrestricted use, distribution, and reproduction in any medium, provided the original author and source are credited. See the Legal Code for further information.

Image source should be attributed as specified in the full catalogue record. If no source is given the image should be attributed to Wellcome Collection.